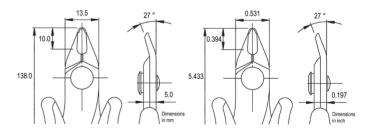

| Dimensions: | OAL (A)<br>Width<br>Height | 138.0 mm – 5.433 inch<br>85.0 mm – 3.346 inch<br>13.0 mm – 0.512 inch |
|-------------|----------------------------|-----------------------------------------------------------------------|
| Head        |                            |                                                                       |
| dimensions: | Width (C)                  | 13.5 mm – 0.531 inch                                                  |
|             | Thickness (D)              | 5.0 mm – 0.197 inch                                                   |
|             | В                          | 10.0 mm – 0.394 inch                                                  |
|             | F                          | 2.0 mm – 0.079 inch                                                   |