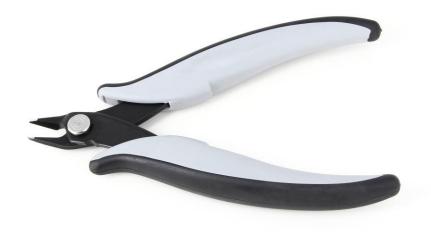

## **Precision Cutters**

758TW0028

| Product type:  | Precision Cutters                                                           |
|----------------|-----------------------------------------------------------------------------|
| Made in:       | Italy                                                                       |
| Description:   | Flush cutter specially designed for very delicate electronics applications. |
| Cutting edges: | Semi-Flush                                                                  |
| Body material: | High carbon-chromium low alloy steel (100Cr6)                               |
| Picture:       |                                                                             |