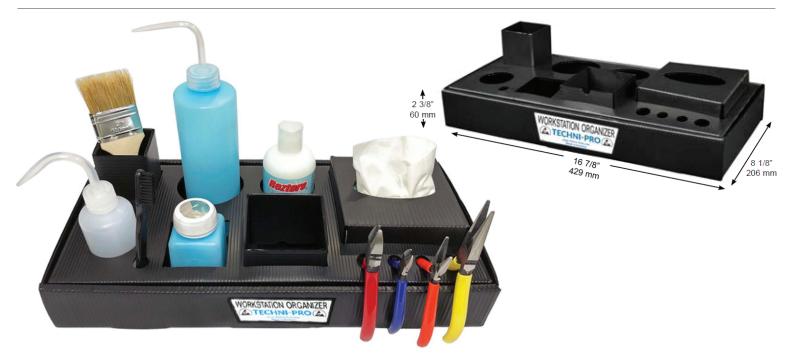

# Workstation Organizer, ESD Safe

#### **Product Information**

Ideal for improving the appearance of the workstation and standardizing the placement of tools at any workstation. Can be used for various items which are used on the workstation, such as dispensing bottles, lotion, flux bottles, solder spools, cutters, tweezers, wash bottles and various other workbench accessories.

| Techn | : I  | <b>D</b> - | 4-1   | -  |
|-------|------|------------|-------|----|
| iecnn | ıcaı | I JE       | ווגדי | 15 |
|       |      |            |       |    |

**Dimensions** 16-7/8"W x 8-1/8"D x 2-3/8"H

Material Extruded conductive polypropylene

- Conductive 10<sup>2</sup> 10<sup>4</sup> ohm material provides reliable path-to-ground
- Superior strength and durability; made from extruded, high impact polypropylene materials
- Chemical and moisture resistant.
- Economical alternative to injection molded products