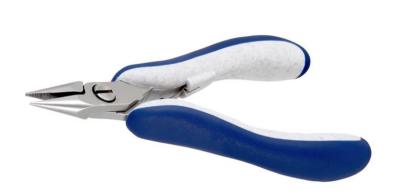

Picture:

**Dimensions:** OAL  $135.0 \text{ mm} - 5{,}31 \text{ inch}$ 

Width 60.0 mm – 2,36 inch

Height 22.0 mm - 0,87 inch