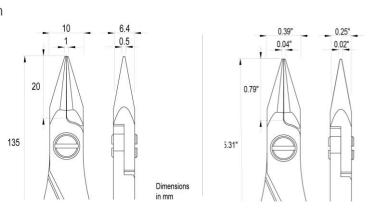

Picture:

**Dimensions:** OAL  $135.0 \text{ mm} - 5{,}31 \text{ inch}$ 

Width 60.0 mm – 2,36 inch

Height 22.0 mm - 0,87 inch