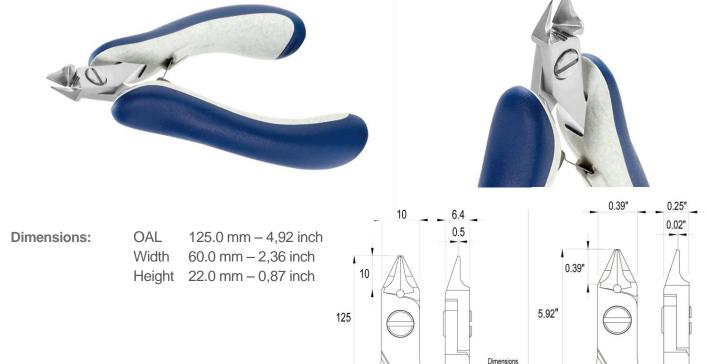

### **High Precision Cutters**

758PL5540E

| Product Type:     | High Precision Cutters                                                                                                                                                                                                                                                                                                                                                                                                                                                      |
|-------------------|-----------------------------------------------------------------------------------------------------------------------------------------------------------------------------------------------------------------------------------------------------------------------------------------------------------------------------------------------------------------------------------------------------------------------------------------------------------------------------|
| Made in:          | Italy                                                                                                                                                                                                                                                                                                                                                                                                                                                                       |
| Description:      | The 5540 is a high precision cutter belonging to the small tapered and relieved cutter family. This type of geometry and head dimensions offer the best advantage to access small areas.<br>The semi-flush cutting edge is suitable to perform robust cuts. The 5540 is equipped with an ESD Ergo-tek handle which allows an excellent grip, suitable to environments and to components susceptible to electrostatic discharges. The blades are hardened to 67HRC hardness. |
| Head Description  | : Small Tapered & Relieved                                                                                                                                                                                                                                                                                                                                                                                                                                                  |
| Cutting Edges:    | Semi-Flush                                                                                                                                                                                                                                                                                                                                                                                                                                                                  |
| Cutting Capacity: | Soft wire 0.2 mm-1.2 mm (32AWG-17AWG)                                                                                                                                                                                                                                                                                                                                                                                                                                       |
| Body material:    | High carbon-chromium low alloy steel (100Cr6)                                                                                                                                                                                                                                                                                                                                                                                                                               |
| Handle material:  | ESD safe - Thermoplastic Elastomer TPE + Polypropylen compound PP                                                                                                                                                                                                                                                                                                                                                                                                           |