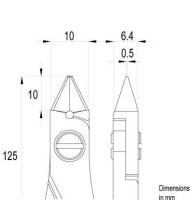

## **High Precision Cutters**

758PL5341

| Product Type:     | High Precision Cutters                                                                                                                                                                                                                                                                                                                                                                                                                                               |
|-------------------|----------------------------------------------------------------------------------------------------------------------------------------------------------------------------------------------------------------------------------------------------------------------------------------------------------------------------------------------------------------------------------------------------------------------------------------------------------------------|
| Made in:          | Italy                                                                                                                                                                                                                                                                                                                                                                                                                                                                |
| Description:      | The 5341 is a high precision cutter belonging to the small tapered cutter family. This type of geometry and head dimensions offer an advantage to access small areas. The flush cutting edge is suitable to perform clean cuts with some tolerances. The 5341 is equipped with an ESD Ergo-tek handle which allows an excellent grip, suitable to environments and to components susceptible to electrostatic discharges. The blades are hardened to 67HRC hardness. |
| Head Description  | : Small Tapered                                                                                                                                                                                                                                                                                                                                                                                                                                                      |
| Cutting Edges:    | Flush                                                                                                                                                                                                                                                                                                                                                                                                                                                                |
| Cutting Capacity: | Soft wire 0.1 mm-1.2 mm (38AWG-17AWG)                                                                                                                                                                                                                                                                                                                                                                                                                                |
| Body material:    | High carbon-chromium low alloy steel (100Cr6)                                                                                                                                                                                                                                                                                                                                                                                                                        |
| Handle material:  | ESD safe - Thermoplastic Elastomer TPE + Polypropylen compound PP                                                                                                                                                                                                                                                                                                                                                                                                    |
| Picture:          |                                                                                                                                                                                                                                                                                                                                                                                                                                                                      |

**Dimensions:** 

OAL 125.0 mm – 4,92 inch Width 60.0 mm - 2,36 inch Height 22.0 mm - 0,87 inch

5.92"