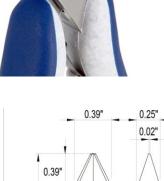

## **High Precision Cutters**

758PL5341

| Product Type:     | High Precision Cutters                                                                                                                                                                                                                                                                                                                                                                                                                                               |
|-------------------|----------------------------------------------------------------------------------------------------------------------------------------------------------------------------------------------------------------------------------------------------------------------------------------------------------------------------------------------------------------------------------------------------------------------------------------------------------------------|
| Made in:          | Italy                                                                                                                                                                                                                                                                                                                                                                                                                                                                |
| Description:      | The 5341 is a high precision cutter belonging to the small tapered cutter family. This type of geometry and head dimensions offer an advantage to access small areas. The flush cutting edge is suitable to perform clean cuts with some tolerances. The 5341 is equipped with an ESD Ergo-tek handle which allows an excellent grip, suitable to environments and to components susceptible to electrostatic discharges. The blades are hardened to 67HRC hardness. |
| Head Description  | : Small Tapered                                                                                                                                                                                                                                                                                                                                                                                                                                                      |
| Cutting Edges:    | Flush                                                                                                                                                                                                                                                                                                                                                                                                                                                                |
| Cutting Capacity: | Soft wire 0.1 mm-1.2 mm (38AWG-17AWG)                                                                                                                                                                                                                                                                                                                                                                                                                                |
| Body material:    | High carbon-chromium low alloy steel (100Cr6)                                                                                                                                                                                                                                                                                                                                                                                                                        |
| Handle material:  | ESD safe - Thermoplastic Elastomer TPE + Polypropylen compound PP                                                                                                                                                                                                                                                                                                                                                                                                    |
| Picture:          |                                                                                                                                                                                                                                                                                                                                                                                                                                                                      |

**Dimensions:** 

OAL 125.0 mm – 4,92 inch Width 60.0 mm - 2,36 inch Height 22.0 mm - 0,87 inch

5.92"