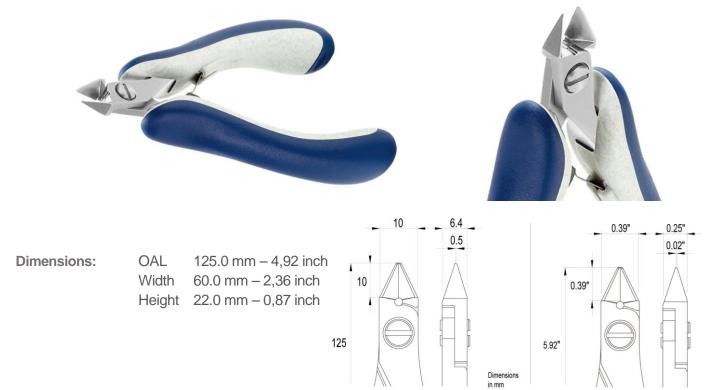

## **High Precision Cutters**

758PL5341E

| Product Type:     | High Precision Cutters                                                                                                                                                                                                                                                                                                                                                                                                                                               |
|-------------------|----------------------------------------------------------------------------------------------------------------------------------------------------------------------------------------------------------------------------------------------------------------------------------------------------------------------------------------------------------------------------------------------------------------------------------------------------------------------|
| Made in:          | Italy                                                                                                                                                                                                                                                                                                                                                                                                                                                                |
| Description:      | The 5341 is a high precision cutter belonging to the small tapered cutter family. This type of geometry and head dimensions offer an advantage to access small areas. The flush cutting edge is suitable to perform clean cuts with some tolerances. The 5341 is equipped with an ESD Ergo-tek handle which allows an excellent grip, suitable to environments and to components susceptible to electrostatic discharges. The blades are hardened to 67HRC hardness. |
| Head Description  | : Small Tapered                                                                                                                                                                                                                                                                                                                                                                                                                                                      |
| Cutting Edges:    | Flush                                                                                                                                                                                                                                                                                                                                                                                                                                                                |
| Cutting Capacity: | Soft wire 0.1 mm-1.2 mm (38AWG-17AWG)                                                                                                                                                                                                                                                                                                                                                                                                                                |
| Body material:    | High carbon-chromium low alloy steel (100Cr6)                                                                                                                                                                                                                                                                                                                                                                                                                        |
| Handle material:  | ESD safe - Thermoplastic Elastomer TPE + Polypropylen compound PP                                                                                                                                                                                                                                                                                                                                                                                                    |

#### **Picture:**