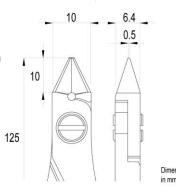

**Dimensions:** OAL 125.0 mm − 4,92 inch

Width 60.0 mm – 2,36 inch

Height 22.0 mm - 0,87 inch