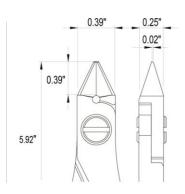

**Dimensions:** OAL 125.0 mm − 4,92 inch

Width 60.0 mm – 2,36 inch

Height 22.0 mm - 0,87 inch