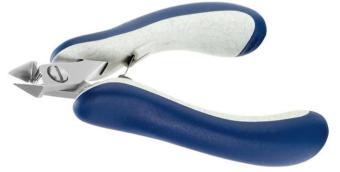

## **High Precision Cutters**

758PI 5340F

**Product Type:** High Precision Cutters

Made in: Italy

**Description:** The 5340 is a high precision cutter belonging to the small tapered cutter family. This type

of geometry and head dimensions offer an advantage to access small areas.

The semi-flush cutting edge is suitable to perform robust cuts. The 5340 is equipped with an ESD Ergo-tek handle which allows an excellent grip, suitable to environments and to components susceptible to electrostatic discharges. The blades are hardened to 67HRC