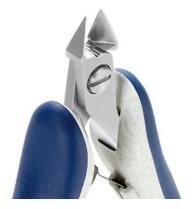

of geometry and head dimensions offer an advantage to access small areas.

The semi-flush cutting edge is suitable to perform robust cuts. The 5340 is equipped with an ESD Ergo-tek handle which allows an excellent grip, suitable to environments and to components susceptible to electrostatic discharges. The blades are hardened to 67HRC

hardness.

Head Description: Small Tapered

Cutting Edges: Semi-flush

Cutting Capacity: Soft wire 0.2 mm-1.2 mm (32AWG-17AWG)

**Body material:** High carbon-chromium low alloy steel (100Cr6)

Handle material: ESD safe - Thermoplastic Elastomer TPE + Polypropylen compound PP