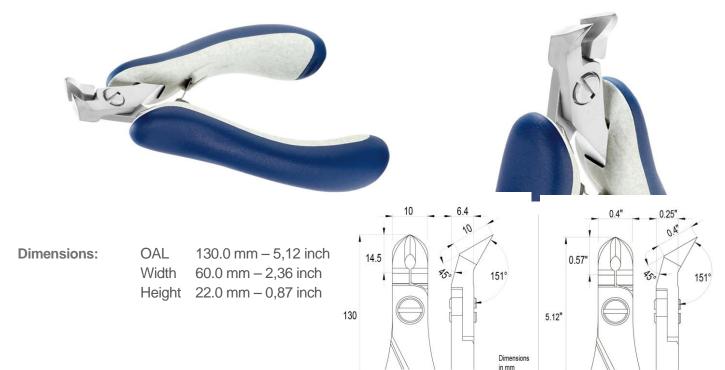

## **High Precision Cutters**

758PL5250E

| Product Type:     | High Precision Cutters                                                                                                                                                                                                                                                                                                                                                                                                                                                   |
|-------------------|--------------------------------------------------------------------------------------------------------------------------------------------------------------------------------------------------------------------------------------------------------------------------------------------------------------------------------------------------------------------------------------------------------------------------------------------------------------------------|
| Made in:          | Italy                                                                                                                                                                                                                                                                                                                                                                                                                                                                    |
| Description:      | The 5250 is a high precision cutter belonging to the oblique head cutter family. The angled blade geometry supports the operator's ergonomics during the cut. The full-flush cutting edge is suitable to perform very clean cuts on small size material. The 5250 is equipped with an ESD Ergo-tek handle which allows an excellent grip, suitable to environments and to components susceptible to electrostatic discharges. The blades are hardened to 67HRC hardness. |
| Head Description  | : Large Oblique                                                                                                                                                                                                                                                                                                                                                                                                                                                          |
| Cutting Edges:    | Full-flush                                                                                                                                                                                                                                                                                                                                                                                                                                                               |
| Cutting Capacity: | Soft wire 0.2 mm-1.2 mm (32AWG-17AWG)                                                                                                                                                                                                                                                                                                                                                                                                                                    |
| Body material:    | High carbon-chromium low alloy steel (100Cr6)                                                                                                                                                                                                                                                                                                                                                                                                                            |
| Handle material:  | ESD safe - Thermoplastic Elastomer TPE + Polypropylen compound PP                                                                                                                                                                                                                                                                                                                                                                                                        |

#### **Picture:**