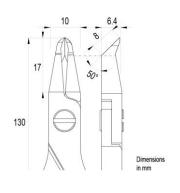

Handle material: ESD safe - Thermoplastic Elastomer TPE + Polypropylen compound PP

Picture:

**Dimensions:** OAL 130.0 mm - 5,12 inch

Width 60.0 mm - 2,36 inch Height 22.0 mm - 0,87 inch