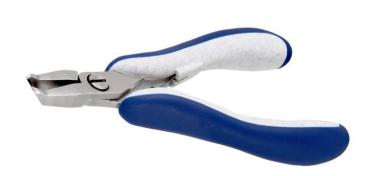

## **High Precision Cutters**

758PL5247

**Product Type:** High Precision Cutters

Made in: Italy

**Description:** The 5247 is a high precision cutter belonging to the oblique head cutter family. The

angled blade geometry supports the operator's ergonomics during the cut.

The full-flush cutting edge is suitable to perform very clean cuts on small size material. The 5247 is equipped with an ESD Ergo-tek handle which allows an excellent grip, suitable to environments and to components susceptible to electrostatic discharges. The

Handle material: ESD safe - Thermoplastic Elastomer TPE + Polypropylen compound PP

Picture:

**Dimensions:** OAL 130.0 mm - 5,12 inch

Width 60.0 mm - 2,36 inch Height 22.0 mm - 0,87 inch