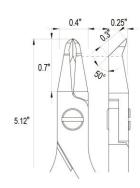

Handle material: ESD safe - Thermoplastic Elastomer TPE + Polypropylen compound PP

Picture:

**Dimensions:** OAL 130.0 mm - 5,12 inch

Width 60.0 mm - 2,36 inch Height 22.0 mm - 0,87 inch