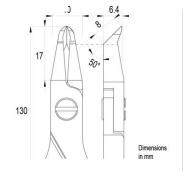

Handle material: ESD safe - Thermoplastic Elastomer TPE + Polypropylen compound PP

Picture:

**Dimensions:** OAL 130.0 mm – 5,12 inch

Width 60.0 mm – 2,36 inch

Height 22.0 mm - 0,87 inch