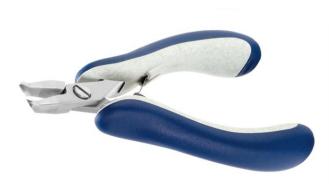

## **High Precision Cutters**

758PL5247E

**Product Type:** High Precision Cutters

Made in: Italy

**Description:** The 5247 is a high precision cutter belonging to the oblique head cutter family. The

angled blade geometry supports the operator's ergonomics during the cut.

The full-flush cutting edge is suitable to perform very clean cuts on small size material. The 5247 is equipped with an ESD Ergo-tek handle which allows an excellent grip, suitable to environments and to components susceptible to electrostatic discharges. The

blades are hardened to 67HRC hardness.

Head Description: Oblique

Cutting Edges: Full-flush

Cutting Capacity: Soft wire 0.1 mm-1.2 mm (38AWG-17AWG)

**Body material:** High carbon-chromium low alloy steel (100Cr6)

Handle material: ESD safe - Thermoplastic Elastomer TPE + Polypropylen compound PP

Picture:

**Dimensions:** OAL 130.0 mm – 5,12 inch

Width 60.0 mm – 2,36 inch

Height 22.0 mm - 0,87 inch