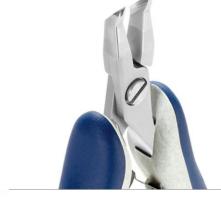

## **High Precision Cutters**

758PL5247E

**Product Type:** High Precision Cutters

Made in: Italy

**Description:** The 5247 is a high precision cutter belonging to the oblique head cutter family. The

angled blade geometry supports the operator's ergonomics during the cut.

The full-flush cutting edge is suitable to perform very clean cuts on small size material. The 5247 is equipped with an ESD Ergo-tek handle which allows an excellent grip, suitable to environments and to components susceptible to electrostatic discharges. The