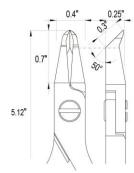

Handle material: ESD safe - Thermoplastic Elastomer TPE + Polypropylen compound PP

Picture:

**Dimensions:** OAL 130.0 mm – 5,12 inch

Width 60.0 mm – 2,36 inch

Height 22.0 mm - 0,87 inch