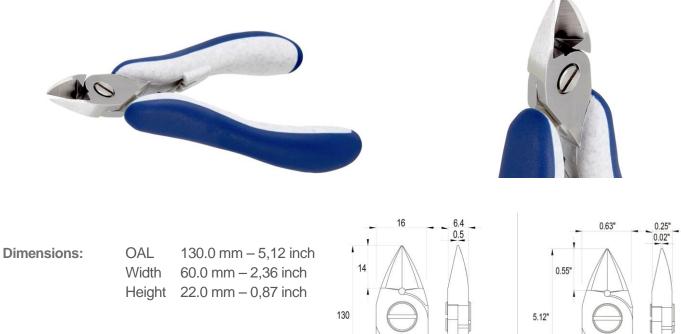

### **High Precision Cutters**

758PL5162

| Product Type:     | High Precision Cutters                                                                                                                                                                                                                                                                                                                                                                                                                                                                                             |
|-------------------|--------------------------------------------------------------------------------------------------------------------------------------------------------------------------------------------------------------------------------------------------------------------------------------------------------------------------------------------------------------------------------------------------------------------------------------------------------------------------------------------------------------------|
| Made in:          | Italy                                                                                                                                                                                                                                                                                                                                                                                                                                                                                                              |
| Description:      | The 5162 is a high precision cutter belonging to the extra large oval cutter family. This type of geometry provides excellent resistance and the 5162 head dimensions increase its cutting capacity.<br>The full-flush cutting edge is suitable to perform very clean cuts on small size material. The 5162 is equipped with an ESD Ergo-tek handle which allows an excellent grip, suitable to environments and to components susceptible to electrostatic discharges. The blades are hardened to 67HRC hardness. |
| Head Description  | : Extra Large Oval                                                                                                                                                                                                                                                                                                                                                                                                                                                                                                 |
| Cutting Edges:    | Full-flush                                                                                                                                                                                                                                                                                                                                                                                                                                                                                                         |
| Cutting Capacity: | Soft wire 0.3 mm-1.6 mm (29AWG-14AWG)                                                                                                                                                                                                                                                                                                                                                                                                                                                                              |
| Body material:    | High carbon-chromium low alloy steel (100Cr6)                                                                                                                                                                                                                                                                                                                                                                                                                                                                      |
| Handle material:  | ESD safe - Thermoplastic Elastomer TPE + Polypropylen compound PP                                                                                                                                                                                                                                                                                                                                                                                                                                                  |

**Picture:** 