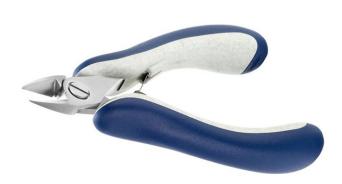

## **High Precision Cutters**

758PL5161E

**Product Type:** High Precision Cutters

Made in: Italy

**Description:** The 5161 is a high precision cutter belonging to the extra large oval cutter family. This

type of geometry provides excellent resistance and the 5161 head dimensions increase

its cutting capacity.

The flush cutting edge is suitable to perform clean cuts with some tolerances. The 5161 is equipped with an ESD Ergo-tek handle which allows an excellent grip, suitable to environments and to components susceptible to electrostatic discharges. The blades are

hardened to 67HRC hardness.

Head Description: Extra Large Oval

Cutting Edges: Flush

Cutting Capacity: Soft wire 0.3 mm-1.6 mm (29AWG-14AWG)

**Body material:** High carbon-chromium low alloy steel (100Cr6)

Handle material: ESD safe - Thermoplastic Elastomer TPE + Polypropylen compound PP

Picture:

**Dimensions:** OAL 130.0 mm − 5,12 inch

Width 60.0 mm - 2,36 inchHeight 22.0 mm - 0,87 inch