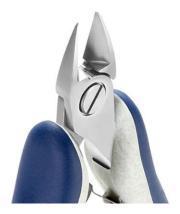

its cutting capacity.

The flush cutting edge is suitable to perform clean cuts with some tolerances. The 5161 is equipped with an ESD Ergo-tek handle which allows an excellent grip, suitable to environments and to components susceptible to electrostatic discharges. The blades are

hardened to 67HRC hardness.

Head Description: Extra Large Oval

Cutting Edges: Flush

Cutting Capacity: Soft wire 0.3 mm-1.6 mm (29AWG-14AWG)

**Body material:** High carbon-chromium low alloy steel (100Cr6)