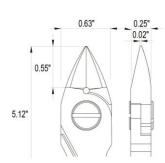

Handle material: ESD safe - Thermoplastic Elastomer TPE + Polypropylen compound PP

Picture:

**Dimensions:** OAL 130.0 mm − 5,12 inch

Width 60.0 mm - 2,36 inchHeight 22.0 mm - 0,87 inch