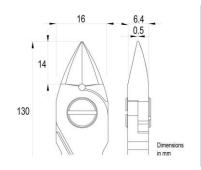

Handle material: ESD safe - Thermoplastic Elastomer TPE + Polypropylen compound PP

Picture:

**Dimensions:** OAL 130.0 mm − 5,12 inch

Width 60.0 mm - 2,36 inchHeight 22.0 mm - 0,87 inch