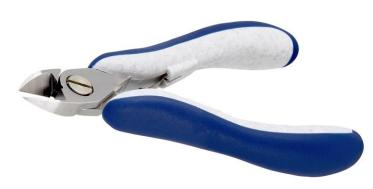

## **High Precision Cutters**

758PL5160

**Product type:** High Precision

Made in: Cutters Italy

**Description:** The 5160 is a high precision cutter belonging to the extra large oval cutter family. This type

of geometry provides excellent resistance, while the 5160 head dimensions increase its cutting capacity. The semi-flush cutting edge is suitable to perform robust cuts. The 5160 is equipped with an ESD Ergo-tek slim handle which allows an excellent grip, suitable to environments and to components susceptible to electrostatic discharge. The blades are

Handle coating: ESD safe - Thermoplastic Elastomer TPE + Polypropylen compound PP

Picture:

Width 60 mm - 2.362 inchHeight 18 mm - 0.709 inch