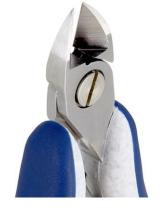

of geometry provides excellent resistance, while the 5160 head dimensions increase its cutting capacity. The semi-flush cutting edge is suitable to perform robust cuts. The 5160 is equipped with an ESD Ergo-tek slim handle which allows an excellent grip, suitable to environments and to components susceptible to electrostatic discharge. The blades are

hardened to 67HRC hardness.

Head description: Extra large Oval

Cutting edges: Semi-Flush

Cutting capacity: soft wire 0.5-3.0 mm (24-09 AWG)

**Body material:** High carbon-chromium low alloy steel (100Cr6)