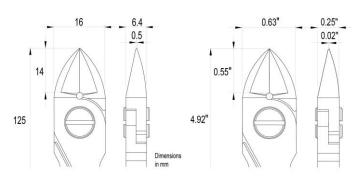

of geometry provides excellent resistance, while the 5160 head dimensions increase its cutting capacity. The semi-flush cutting edge is suitable to perform robust cuts. The 5160 is equipped with an ESD Ergo-tek slim handle which allows an excellent grip, suitable to environments and to components susceptible to electrostatic discharge. The blades are

hardened to 67HRC hardness.

Head description: Extra large Oval

Cutting edges: Semi-Flush

Cutting capacity: soft wire 0.5-3.0 mm (24-09 AWG)

**Body material:** High carbon-chromium low alloy steel (100Cr6)