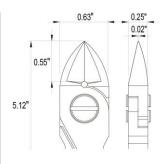

## Picture:

**Dimensions:** OAL 130.0 mm – 5,12 inch

Width 60.0 mm – 2,36 inch

Height 22.0 mm - 0.87 inch