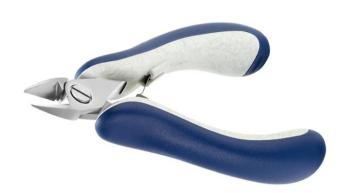

## **High Precision Cutters**

758PL5160E

**Product Type:** High Precision Cutters

Made in: Italy

**Description:** The 5160 is a high precision cutter belonging to the extra large oval cutter family. This

type of geometry provides excellent resistance and the 5160 head dimensions increase

its cutting capacity.

The semi-flush cutting edge is suitable to perform robust cuts. The 5160 is equipped with an ESD Ergo-tek handle which allows an excellent grip, suitable to environments and to components susceptible to electrostatic discharges. The blades are hardened to 67HRC

hardness.

Head Description: Extra Large Oval

Cutting Edges: Semi-flush

Cutting Capacity: Soft wire 0.4 mm-2 mm (26AWG-12AWG)

**Body material:** High carbon-chromium low alloy steel (100Cr6)

Handle material: ESD safe - Thermoplastic Elastomer TPE + Polypropylen compound PP