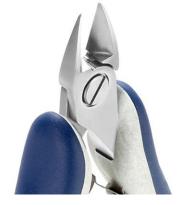

its cutting capacity.

The semi-flush cutting edge is suitable to perform robust cuts. The 5160 is equipped with an ESD Ergo-tek handle which allows an excellent grip, suitable to environments and to components susceptible to electrostatic discharges. The blades are hardened to 67HRC

hardness.

Head Description: Extra Large Oval

Cutting Edges: Semi-flush

Cutting Capacity: Soft wire 0.4 mm-2 mm (26AWG-12AWG)

**Body material:** High carbon-chromium low alloy steel (100Cr6)

Handle material: ESD safe - Thermoplastic Elastomer TPE + Polypropylen compound PP