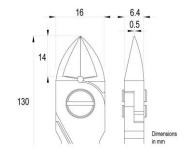

## Picture:

**Dimensions:** OAL 130.0 mm – 5,12 inch

Width 60.0 mm – 2,36 inch

Height 22.0 mm - 0.87 inch