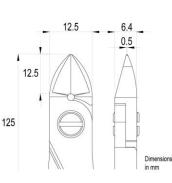

**Dimensions:** 

 OAL
 125.0 mm - 4,92 inch

 Width
 60.0 mm - 2,36 inch

 Height
 22.0 mm - 0,87 inch