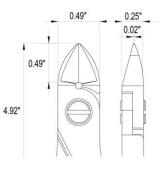

**Dimensions:** 

 OAL
 125.0 mm - 4,92 inch

 Width
 60.0 mm - 2,36 inch

 Height
 22.0 mm - 0,87 inch