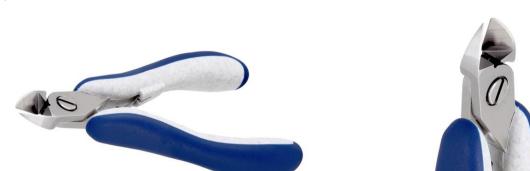

### **High Precision Cutters**

758PL5152

| Product Type:     | High Precision Cutters                                                                                                                                                                                                                                                                                                                                                                                                                                                                      |
|-------------------|---------------------------------------------------------------------------------------------------------------------------------------------------------------------------------------------------------------------------------------------------------------------------------------------------------------------------------------------------------------------------------------------------------------------------------------------------------------------------------------------|
| Made in:          | Italy                                                                                                                                                                                                                                                                                                                                                                                                                                                                                       |
| Description:      | The 5152 is a high precision cutter belonging to the large oval cutter family. This type of geometry provides excellent resistance and the 5152 head dimensions support cutting. The full-flush cutting edge is suitable to perform very clean cuts on small size material. The 5152 is equipped with an ESD Ergo-tek handle which allows an excellent grip, suitable to environments and to components susceptible to electrostatic discharges. The blades are hardened to 67HRC hardness. |
| Head Description  | : Large Oval                                                                                                                                                                                                                                                                                                                                                                                                                                                                                |
| Cutting Edges:    | Full-flush                                                                                                                                                                                                                                                                                                                                                                                                                                                                                  |
| Cutting Capacity: | Soft wire 0.2 mm-1.2 mm (32AWG-17AWG)                                                                                                                                                                                                                                                                                                                                                                                                                                                       |
| Body material:    | High carbon-chromium low alloy steel (100Cr6)                                                                                                                                                                                                                                                                                                                                                                                                                                               |
| Handle material:  | ESD safe - Thermoplastic Elastomer TPE + Polypropylen compound PP                                                                                                                                                                                                                                                                                                                                                                                                                           |
| Picture:          |                                                                                                                                                                                                                                                                                                                                                                                                                                                                                             |