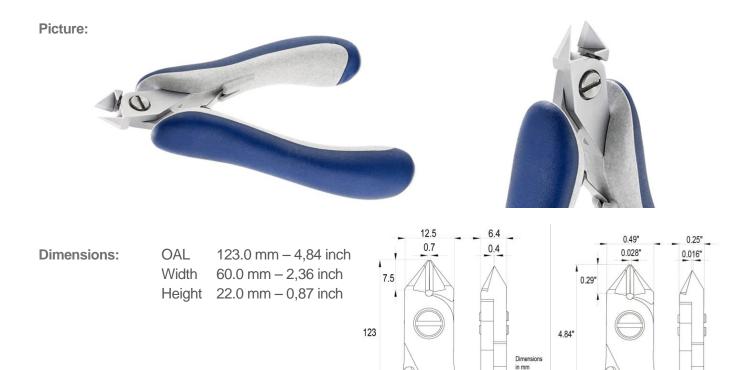

# High Precision Hard Metal Cutters

| Product Type:    | High Precision Hard Metal Cutters                                                                                                                                                                                                                                                                                                                                                                                                                                                                                                                                                                               |
|------------------|-----------------------------------------------------------------------------------------------------------------------------------------------------------------------------------------------------------------------------------------------------------------------------------------------------------------------------------------------------------------------------------------------------------------------------------------------------------------------------------------------------------------------------------------------------------------------------------------------------------------|
| Made in:         | Italy                                                                                                                                                                                                                                                                                                                                                                                                                                                                                                                                                                                                           |
| Description:     | The 351TX is a high precision cutter belonging to the tungsten carbide cutters family.<br>This type of geometry eases the tips access in the working area, while the 351TX head<br>dimensions support the cut.<br>The short blade length transmits all the operator's cutting strength.<br>The flush cutting edge is suitable to perform clean cuts on the hardest wires. The 351TX<br>is equipped with an ESD Ergo-tek handle which allows an excellent grip, suitable to<br>environments and to components susceptible to electrostatic discharges. The tungsten<br>carbide insert blades are 82HRC hardness. |
| Head Description | : Large Tapered, Tungsten carbide                                                                                                                                                                                                                                                                                                                                                                                                                                                                                                                                                                               |
| Cutting Edges:   | Flush                                                                                                                                                                                                                                                                                                                                                                                                                                                                                                                                                                                                           |
| Tip material:    | Tungsten carbide insert                                                                                                                                                                                                                                                                                                                                                                                                                                                                                                                                                                                         |
| Body material:   | High carbon-chromium low alloy steel (100Cr6)                                                                                                                                                                                                                                                                                                                                                                                                                                                                                                                                                                   |
| Handle material: | ESD safe - Thermoplastic Elastomer TPE + Polypropylen compound PP                                                                                                                                                                                                                                                                                                                                                                                                                                                                                                                                               |