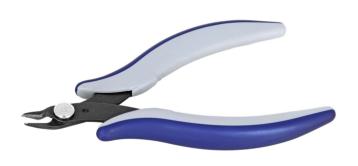

## **Product Datasheet**

Product No.: **758PL1001** 

Product type: Carbon Steel Hand tools

Made in: Italy

**Description:** The PC20ME is a flush cutter. Its micro size (2mm thick) and its light and ergonomic line

make it ideal for work in hard-to-access areas and for delicate work in electronics. The cutters are equipped with an ESD and ergonomic handle which allows an excellent grip, suitable to

environments and to components susceptible to electrostatic discharges.

Head description: Micro, Shear

Cutting edges: Full-Flush

**Cutting capacity:** soft wire 1.3 mm (16 AWG)

Body material: Carbon Steel (C70)

Body finishing: Phosphated

Picture:

**Dimensions:** OAL (A) 132.0 mm – 5.197 inch