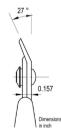

Head description: Micro, Shear

Cutting edges: Full-Flush

**Cutting capacity:** soft wire 1.3 mm (16 AWG)

Body material: Carbon Steel (C70)

Body finishing: Phosphated

Picture:

**Dimensions:** OAL (A) 132.0 mm – 5.197 inch

Width 70.0 mm – 2.756 inch

Height 13.0 mm - 0.512 inch

Head

**dimensions:** Width (C) 9.5 mm - 0.374 inch

Thickness (D) 4.0 mm - 0.157 inch B 8.0 mm - 0.315 inch F 1.2 mm - 0.047 inch