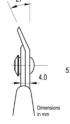

Width 70.0 mm – 2.756 inch

Height 13.0 mm - 0.512 inch

Head

**dimensions:** Width (C) 9.5 mm - 0.374 inch

Thickness (D) 4.0 mm - 0.157 inch B 8.0 mm - 0.315 inch F 1.2 mm - 0.047 inch