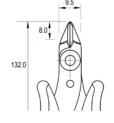

Head description: Micro, Shear

Cutting edges: Full-Flush

**Cutting capacity:** soft wire 1.3 mm (16 AWG)

Body material: Carbon Steel (C70)

Body finishing: Phosphated

Picture:

**Dimensions:** OAL (A) 132.0 mm – 5.197 inch

Width 70.0 mm – 2.756 inch

Height 13.0 mm - 0.512 inch

Head

**dimensions:** Width (C) 9.5 mm - 0.374 inch

Thickness (D) 4.0 mm - 0.157 inch B 8.0 mm - 0.315 inch F 1.2 mm - 0.047 inch