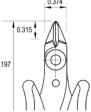

Head description: Micro, Shear

Cutting edges: Full-Flush

**Cutting capacity:** soft wire 1.3 mm (16 AWG)

Body material: Carbon Steel (C70)

Body finishing: Phosphated

Picture:

**Dimensions:** OAL (A) 132.0 mm – 5.197 inch

Width 70.0 mm – 2.756 inch

Height 13.0 mm - 0.512 inch

Head

**dimensions:** Width (C) 9.5 mm - 0.374 inch

Thickness (D) 4.0 mm - 0.157 inch B 8.0 mm - 0.315 inch F 1.2 mm - 0.047 inch