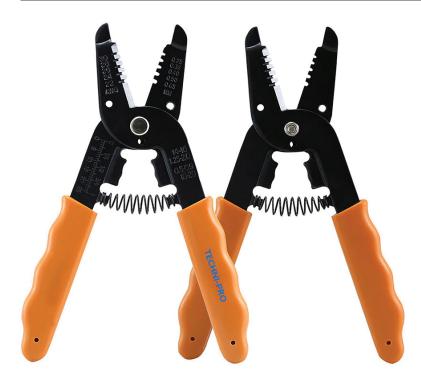

### Wire Stripper/Cutter, 22-30 AWG

#### **Product Information**

Techni-Pro ESD Handle Safe Wire Cutter/Strippers are designed to cut the wire cleanly while prepping for stripping. The stripper removes the outer jacket, or insulation of a wire.

| <b>Technical Details</b> | Typical Values                |
|--------------------------|-------------------------------|
| Stripper Size (AWG)      | 22-30 AWG, solid              |
|                          | 0.25-0.65mm <sup>2</sup>      |
| Length                   | 6" (169mm)                    |
| Material                 | 42# steel, ESD plastic sleeve |
|                          |                               |