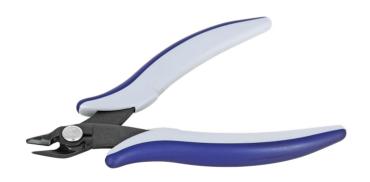

## **Product Datasheet**

Product No.: 10314498

Product type: Carbon Steel Hand tools

Made in: Italy

**Description:** The PC170WE is a flush cutter. Its medium size (2,5mm thick) allow the cutting of bigger

electronic components than in the micro line. This cutter is specially designed to reduce cutting effort while maintaining the same characteristics of PC25. The cutters are equipped with an ESD and ergonomic handle which allows an excellent grip, suitable to environments and to components susceptible to electrostatic discharges. The blades are also equipped with

a lead catcher safety clip.

Head description: Angled Medium, Shear

Cutting edges: Full-Flush

**Cutting capacity:** soft wire 1.3 mm (16 AWG)

Body material: Carbon Steel (C70)

Body finishing: Phosphated

Picture: