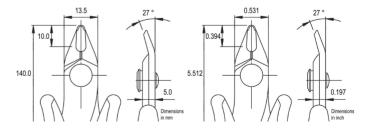

**Dimensions:** OAL (A) 140.0 mm – 5.512 inch

Width 85.0 mm – 3.346 inch

Height 13.0 mm - 0.512 inch

Head

**dimensions:** Width (C) 13.5 mm - 0.531 inch

Thickness (D) 5.0 mm - 0.197 inchB 10.0 mm - 0.394 inchF 2.0 mm - 0.079 inch