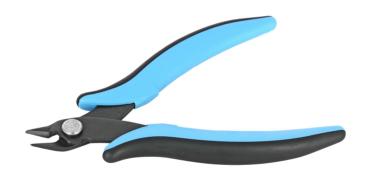

## **Product Datasheet**

Product No.: 10314496

Product type: Carbon Steel Hand tools

Made in: Italy

**Description:** The PC170 is a flush cutter. Its medium size (2,5mm thick) allow the cutting of bigger

electronic components than in the micro line. This cutter is specially designed to reduce cutting effort while maintaining the same characteristics of PC25. The cutters are equipped

with an ergonomic handle which allows an excellent grip.

Head description: Angled Medium, Shear

Cutting edges: Full-Flush

**Cutting capacity:** soft wire 1.3 mm (16 AWG)

Body material: Carbon Steel (C70)

Body finishing: Phosphated