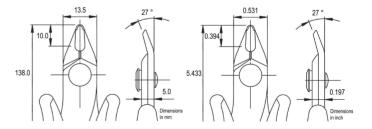

Picture:

**Dimensions:** OAL (A) 138.0 mm – 5.433 inch

Width 85.0 mm – 3.346 inch

Height 13.0 mm - 0.512 inch

Head

**dimensions:** Width (C) 13.5 mm - 0.531 inch

Thickness (D) 5.0 mm - 0.197 inchB 10.0 mm - 0.394 inchF 2.0 mm - 0.079 inch