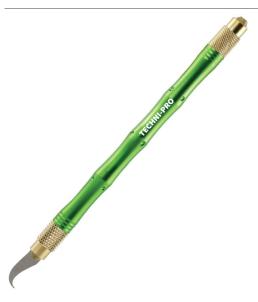

#### **Product Information**

This tool includes one aluminum alloy handle, 27 different, interchangeable blades, and a small plastic case to store everything.

#### **Key Features**

- Comes with an aluminum handle, about 13cm long, with textured grains on surface for anti-slip grip.
- The metal blade is surgically sharp with a plastic cap to keep the blade secure in it.
- Easy to replace the blade, just need to rotate the installation end of the handle.