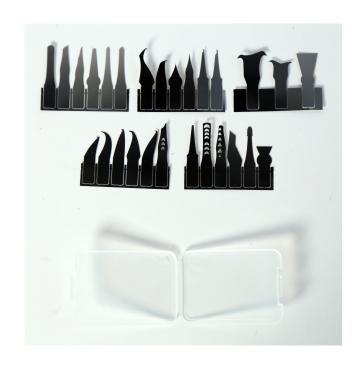

#### **Product Information**

This tool includes one aluminum alloy handle, 27 different, interchangeable blades, and a small plastic case to store everything.