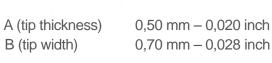

Product Dimensions:

OAL Width Height

150,00 mm - 5,9 inch10,00 mm - 0,39 inch4,00 mm - 0,16 inch

Tip (1) details:

Tip (1) Dimensions: A (tip thickne B (tip width)

 Tip (2) details:
 O

 Tip (2) Dimensions:
 A (tip thickness)
 0,50 mm - 0,020 inch

 B (tip width)
 4,60 mm - 0,181 inch