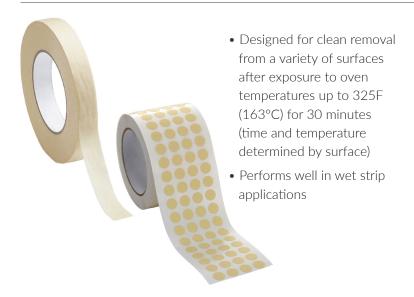

#### **Product Information**

A beige, high temperature fine crepe paper masking tape with a pressure-sensitive rubber/resin adhesive. Its easy handling, smooth crepe backing exhibits high strength, excellent conformability to irregular surfaces and exceptional cornering. Provides resistance to paint flaking and a clean, well-defined paint line.