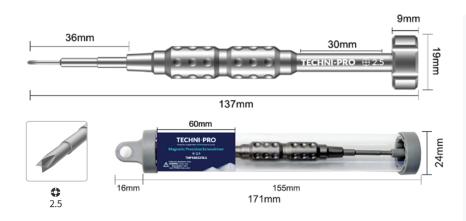

## Magnetic Precision Screwdriver, PinheadPH2.5

TNP100229EA

| Technical Details & Cleaning Data |                                                 |
|-----------------------------------|-------------------------------------------------|
| Material                          | Aluminum alloy handle, S2 steel screwdriver bit |
| Shape                             | Pinhead blade                                   |
| Weight                            | About 48g                                       |
| Tip Angle                         | PinheadPH2.5                                    |
| Blade Length                      | 1.378" (35mm)                                   |
| OAL                               | 5.314" (135mm)                                  |
| Color                             | Silver                                          |
| Country of Origin                 | China                                           |
| Packaging                         |                                                 |
| Part No.                          | TNP100229EA                                     |