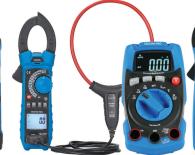

# ENGINEERED FOR **PERFORMANCE**.

Meet the newest member of the **Techni-Pro** product family and part of our exclusive private label offering. The **Techni-Pro** multimeter range is available and in stock now, delivering exceptional quality with competitive pricing and innovative features suitable for a wide variety of field applications. Select from a complete line of seven models — including our True RMS Digital Compact Multimeter — as well as a coordinating line of accessories, clips, test leads and more. What are you waiting for?

### Introducing a new range of multimeters

**TNP101**True RMS Compact
Digital Multimeter

**TNP401**True RMS AC/DC
Clamp Meter

TNP218 Heavy-Duty True RMS Industrial Multimeter

TNP477
Heavy-Duty True RMS Clamp
Meter with Bluetooth and
Flex Probe

TNP278
True RMS Industrial
Multimeter with
Bluetooth

TNP801 Non-Contact AC Voltage Detector

TNP388

True RMS Industrial

Multimeter with

Bluetooth, Data Logging

& Trend Catpure

Better performance, better price tag.