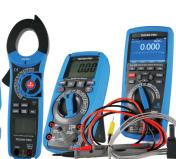

# ENGINEERED FOR **PERFORMANCE**.

Meet the newest member of the **Techni-Pro** product family and part of our exclusive private label offering. The **Techni-Pro** multimeter range is available and in stock now, delivering exceptional quality with competitive pricing and innovative features suitable for a wide variety of field applications. Select from a complete line of seven models — including our True RMS Digital Compact Multimeter — as well as a coordinating line of accessories, clips, test leads and more. What are you waiting for?

### Introducing a new range of multimeters

**TNP101**True RMS Compact
Digital Multimeter

**TNP401**True RMS AC/DC
Clamp Meter

TNP218 Heavy-Duty True RMS Industrial Multimeter

TNP477
Heavy-Duty True RMS Clamp
Meter with Bluetooth and
Flex Probe

TNP278
True RMS Industrial
Multimeter with
Bluetooth

TNP801 Non-Contact AC Voltage Detector

TNP388

True RMS Industrial

Multimeter with

Bluetooth, Data Logging

& Trend Catpure

Better performance, better price tag.