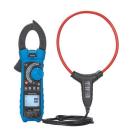

### Introducing a new range of multimeters

**TNP101**True RMS Compact
Digital Multimeter

**TNP401**True RMS AC/DC
Clamp Meter

TNP218 Heavy-Duty True RMS Industrial Multimeter

TNP477
Heavy-Duty True RMS Clamp
Meter with Bluetooth and
Flex Probe