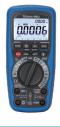

TNP278
True RMS Industrial
Multimeter with
Bluetooth

TNP801 Non-Contact AC Voltage Detector

TNP388

True RMS Industrial

Multimeter with

Bluetooth, Data Logging

& Trend Catpure

Better performance, better price tag.