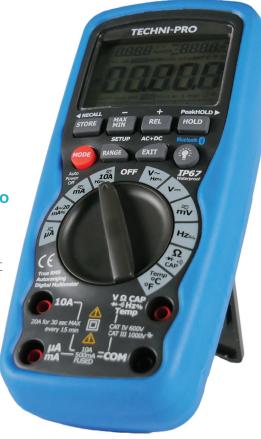

# ENGINEERED FOR **PERFORMANCE**.

Meet the newest member of the **Techni-Pro** product family and part of our exclusive private label offering. The **Techni-Pro** multimeter range is available and in stock now, delivering exceptional quality with competitive pricing and innovative features suitable for a wide variety of field applications. Select from a complete line of seven models — including our True RMS Digital Compact Multimeter — as well as a coordinating line of accessories, clips, test leads and more. What are you waiting for?

Techni-Pro multimeters were built to withstand the rigors of demanding electrical environments. The new line of multimeters feature a rugged, water-resistant double-molded plastic housing, providing durability and longevity.

### Introducing a new range of multimeters

**TNP101**True RMS Compact
Digital Multimeter

**TNP401**True RMS AC/DC
Clamp Meter

TNP218 Heavy-Duty True RMS Industrial Multimeter

TNP477
Heavy-Duty True RMS Clamp
Meter with Bluetooth and
Flex Probe