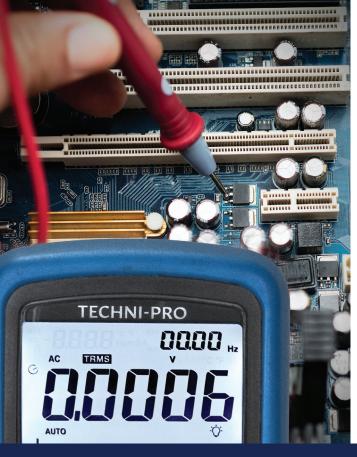

Techni-Pro multimeters were built to withstand the rigors of demanding electrical environments. The new line of multimeters feature a rugged, water-resistant double-molded plastic housing, providing durability and longevity.

### An electrician's newest best friend.

Introducing industrial multimeters that give an experience that goes beyond the ordinary.

Techni-Pro offers a line of multimeters and accessories with advanced features, high-resolution display, and durable construction. It's time to elevate your precision in every measurement.

### Introducing a new range of multimeters

**TNP101**True RMS Compact
Digital Multimeter

**TNP401**True RMS AC/DC
Clamp Meter

TNP218 Heavy-Duty True RMS Industrial Multimeter

TNP477
Heavy-Duty True RMS Clamp
Meter with Bluetooth and
Flex Probe