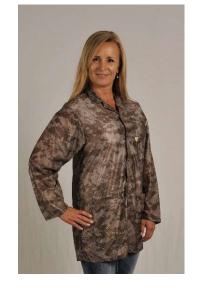

## Item # LOJ-D3KEY-(Size)

This Traditional Style Hip-Length Jacket is made of OFX-100 fabric, which is 2.3 oz/sy, 87% polyester and 13% conductive carbon fiber.

Part number shown above is for White. Also available in 8 additional colors: Blue, Teal, Burgundy, Pink, Black, Digi-camouflage, Hi-Viz Yellow & Hi-Viz Orange.

Snap front with 3 pockets. The "Reaching Hand Symbol" next to the breast pocket indicates that this garment is a tool for the prevention of static discharge.

Surface resistivity of the fabric is 1X10E5 and the sleeve-to-sleeve resistance of the garment is guaranteed to stay below 3.5X10E7 for 100 washes or 2 years and meet the requirements of ANSI/ESD STM2.1-2013, Category 2.