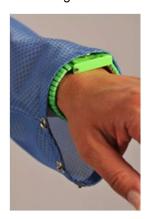

Key Option for connection to wrist strap at the sleeve hem with 4mm male ground snaps located on the lower pockets for connection of standard ground cord.

| Dimensions for Traditional Styles |       |       |       |       |       |       |       |       |       |       |       |       |
|-----------------------------------|-------|-------|-------|-------|-------|-------|-------|-------|-------|-------|-------|-------|
| Size                              | XS    | SML   | MED   | LRG   | XL    | 2XL   | 3XL   | 4XL   | 5XL   | 6XL   | 7XL   | 8XL   |
| Fits Chest                        | 30-32 | 34-36 | 38-40 | 42-44 | 46-48 | 50-52 | 54-56 | 58-60 | 62-64 | 66-68 | 70-72 | 74-76 |
| Finished Chest                    | 37    | 41    | 45    | 48    | 51    | 55    | 59    | 63    | 67    | 71    | 75    | 80    |
| Finished Sleeve                   | 31    | 31    | 32    | 34    | 35    | 36    | 36    | 36    | 37    | 38    | 39    | 39    |
| Jacket Length                     | 32    | 32    | 32    | 32    | 32    | 32    | 32    | 33    | 33    | 34    | 34    | 34    |