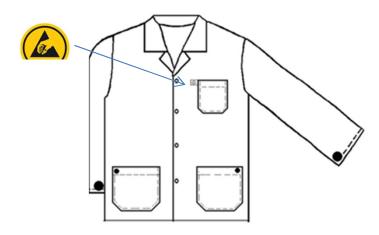

Snap front with 3 pockets. The "Reaching Hand Symbol" next to the breast pocket indicates that this garment is a tool for the prevention of static discharge.

Surface resistivity of the fabric is 1X10E5 and the sleeve-to-sleeve resistance of the garment is guaranteed to stay below 3.5X10E7 for 100 washes or 2 years and meet the requirements of ANSI/ESD STM2.1-2013, Category 2.