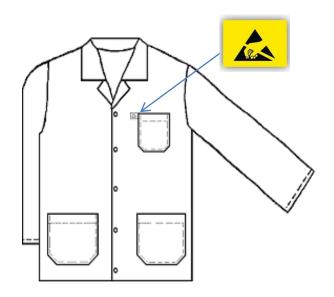

## LIJ-13-(Size)

This traditional-style jacket comes with the "Reaching Hand Symbol" next to the breast pocket indicating that this garment is a tool for the prevention of static discharge. This garment is available in most colors for immediate shipment.