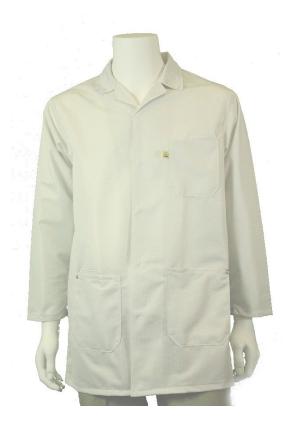

## Tech Wear Style Sheet

This Traditional Style Hip-Length Jacket is made of IVX-400 fabric, which is 4oz/yd, 93% polyester and 7% conductive carbon fiber. Part number shown above is for White. Snap front and 3 pockets.

Part Number LIJ-13-(Size)
Style Traditional Coat

Colors White (available in other colors)
Sleeve Hemmed sleeve with sizing snaps

Closure Front Snap

Length Hip-length Jacket
Size range X-Small thru 8X-Large