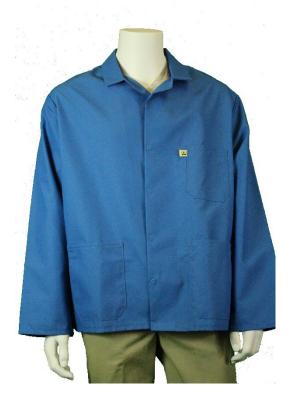

## **361ACS-(Size)** Tech Wear Style Sheet

The 361ACS is a hip-length jacket made of heavier Nylostat fabric which is ideal for conditions where solder splash is a concern, and for less sensitive applications.

Former Angelica style Jacket Royal Blue (plus 3 other colors) Long sleeve Front Snap Hip-length Jacket X-Small thru 8X-Large Nylostat 65% Poly/34% Cotton/1% Carbon 5 ounces per square yard ANSI/ESD STM2.1-Cat. 1 100 wash USA

## 361ACS-(Size)

This former "Angelica" style jacket comes with snap closure down front of garment and sleeve terminations. The "Reaching Hand Symbol" next to the breast pocket indicates that this garment is a tool for the prevention of static discharge. This garment is available in most colors for immediate shipment.