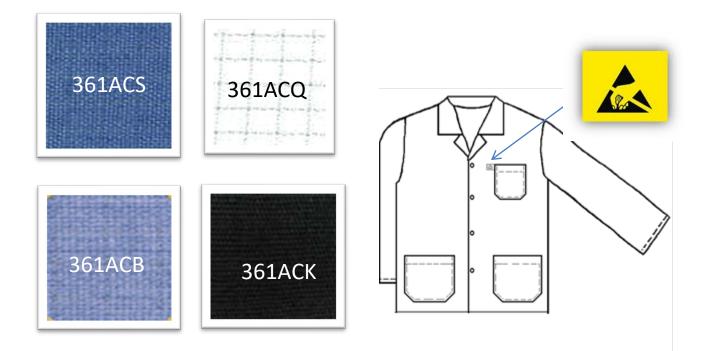

## 361ACS-(Size)

This former "Angelica" style jacket comes with snap closure down front of garment and sleeve terminations. The "Reaching Hand Symbol" next to the breast pocket indicates that this garment is a tool for the prevention of static discharge. This garment is available in most colors for immediate shipment.

Part numbers by color:

| Royal Blue | 361ACS-(Size) |
|------------|---------------|
| White      | 361ACQ-(Size) |
| Nasa Blue  | 361ACB-(Size) |
| Black      | 361ACK-(Size) |
|            |               |