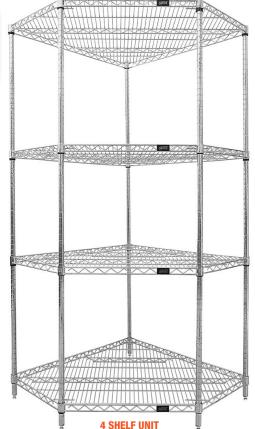

## **Corner Wire Shelving**

When in need of more storage space, Quantum Corner Wire Shelving is the answer. It's great for any corner area. It is versatile and durable, it is easy to assemble. Each shelf holds up to 700 lbs., evenly distributed. This versatile storage option will help your rooms stay neat, organized and maximized.

# **PERFORMANCE FEATURES:**

- 700 lb. load capacity per shelf
- Easy assembly with no tools needed
- Compatible with 18" and 24" deep Wire Shelving Add-On Units
- Shelves easily adjust on 1" centers to your exact needs
- Ideal storage solution for any commercial, office, warehouse or home application
- Bright chrome finish