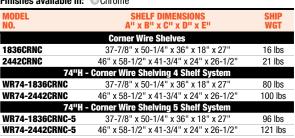

## **Corner Wire Shelving**

When in need of more storage space, Quantum Corner Wire Shelving is the answer. It's great for any corner area. It is versatile and durable, it is easy to assemble. Each shelf holds up to 700 lbs., evenly distributed. This versatile storage option will help your rooms stay neat, organized and maximized.

#### Finishes available in: Chrome