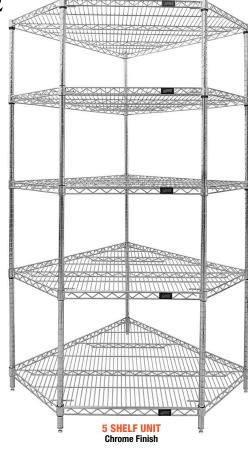

## **Corner Wire Shelving**

When in need of more storage space, Quantum Corner Wire Shelving is the answer. It's great for any corner area. It is versatile and durable, it is easy to assemble. Each shelf holds up to 700 lbs., evenly distributed. This versatile storage option will help your rooms stay neat, organized and maximized.

# **PERFORMANCE FEATURES:**

- 700 lb. load capacity per shelf
- Easy assembly with no tools needed
- Compatible with 18" and 24" deep Wire Shelving Add-On Units
- Shelves easily adjust on 1" centers to your exact needs
- Ideal storage solution for any commercial, office, warehouse or home application
- Bright chrome finish