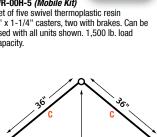

### **MOBILIZE YOUR SHELVING**

DB - Donut Bumper Non-marking donut bumper used to protect walls and help cushion impact.

### WR-00H-5 (Mobile Kit)

Set of five swivel thermoplastic resin 5" x 1-1/4" casters, two with brakes. Can be used with all units shown. 1,500 lb. load capacity.

**Chrome Finish** 

**1836CRNC Corner Wire Shelf** (Use with 18" deep wire shelving)