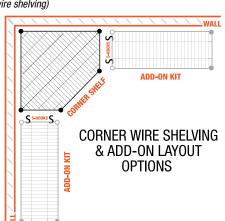

## **Corner Wire Shelving**

When in need of more storage space, Quantum Corner Wire Shelving is the answer. It's great for any corner area. It is versatile and durable, it is easy to assemble. Each shelf holds up to 700 lbs., evenly distributed. This versatile storage option will help your rooms stay neat, organized and maximized.

# **PERFORMANCE FEATURES:**

- 700 lb. load capacity per shelf
- Easy assembly with no tools needed
- Compatible with 18" and 24" deep Wire Shelving Add-On Units
- Shelves easily adjust on 1" centers to your exact needs
- Ideal storage solution for any commercial, office, warehouse or home application
- Bright chrome finish