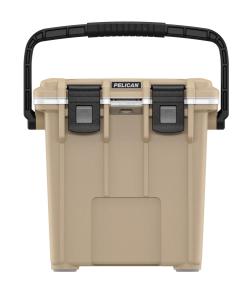

# **20QT**

# Elite

Pelican Products, Inc. has protected defense, emergency and scientific expedition equipment through some ofthe harshest conditions on Earth since 1976. This same DNA is now available to you in Pelican™ Elite Coolers. We hold ourselves to higher criteria than other cooler makers. When it comes to durability, performance and ergonomic design, just "good enough" doesn't cut it. As a result, Pelican™ Elite Coolers perform to higher standards — better than any cold locker, tougher than any icebox. Pelican™ Elite Coolers are true next-generation innovations, created to last a lifetime.

Whether you're on the hunt of a lifetime, far out at sea with a cooler full of catch, crossing deserts on safari or simply tailgating during a big game – the Pelican™ Elite Cooler is the one for you.

- · Extreme ice retention
- Press & Pull Latches
- Molded-In Tie Downs
- · Non-Skid & Non-Marking Raised Feet
- · Guaranteed for life
- Integrated Cup Holders

### **DIMENSIONS**

Interior (L×W×D) 12.00 x 6.70" x 14.10 (30.5 x 17 x 35.8 cm) Exterior (L×W×D) 18.80 x 12.60" x 17.70 (47.8 x 32 x 45 cm)

**Volume** 21.50QT (20.35 L)

Can Capacity 15 cans

Int Volume 0.66 ft³ (0.019 m³)
Insulation Thickness 0.78" (2 cm)