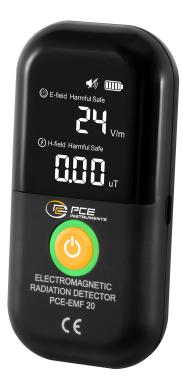

## **EMF METER** PCE-EMF 20

- » measurement range: 1 ...1999 V/m / 0.01 ... 99.99 μT
- » alarm threshold: 40 V/m, 4 µT
- » bandwidth 5 Hz ... 3500 MHz
- » alarm: audible and visual
- » automatic power off
- » battery status display

The EMF meter is a device for the simultaneous measurement of electric and magnetic fields. It is ideal for domestic use for testing routers, Bluetooth devices, radios, televisions, computers, printers, microwave ovens, refrigerators and mobile phone masts. It offers a measurement range from 1 to 1999 V/m for electric fields and from 0.01 to 99.99  $\mu$ T for magnetic fields. The EMF meter has an alarm threshold of 40 V/m or 4  $\mu$ T, above which an audible alarm is automatically triggered.

The EMF meter operates within a bandwidth of 5 Hz to 3500 MHz and takes less than a second to deliver a measurement result. A built-in rechargeble 700 mAh lithium battery with USB-C interface makes the device convenient and durable. An LED display provides a clear indication of the measured values and the compact design with only one key ensures easy use. In addition, the EMF meter switches off automatically when inactive to save energy.