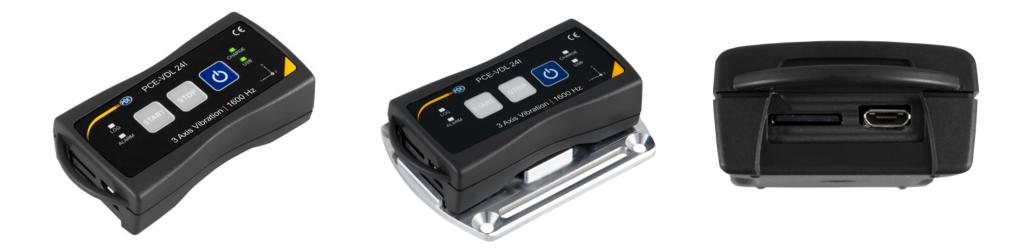

## Accelerometer PCE-VDL 24I 3-Axis

## Accelerometer PCE-VDL 24I with up to 1600 Hz

The accelerometers of the PCE-VDL series are available in two versions. The accelerometer PCE-VDL 16I contains sensors for the following physical units: temperature, humidity, air pressure, light and 3-axis acceleration. The PCE-VDL 24I has 3-axis acceleration and the max. sampling rate of the acceleration sensor is 1600 Hz.

With the accelerometer PCE-VDL 24I the acceleration sensor is even delivered with a sampling rate of 1600 Hz. The shock and vibration logger is therefore ideally suited for use in fault diagnosis, stress testing, machine inspection, shock measurements and preventive maintenance.

- ▶ 3- Axis acceleration up to 1600 Hz
- 32 GB SD memory card
- Small design: 86.8 x 44.1 x 22.2 mm / 3.4 x 1.7 x 0.87 in
- Made in Germany

www.pce-instruments.com