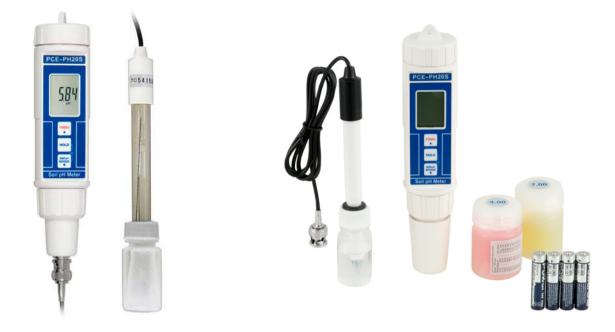

## Water Analysis Meter PCE-PH20

## PCE-PH20easy-to-use water analysis meter for pH determination / External pH electrode / Recalibratable / Waterproof (IP 67)

The water analysis meter was developed to directly determine the pH in aqueous media. The waterproof water analysis meter PCE-PH20 is used for the fast and accurate measurement of pH. The practical display makes the pH value on the pH meter easy to read. Due to the waterproof and robust housing (IP 67), the water analysis meter can also be used under difficult conditions. A recalibration always guarantees optimum accuracy and is very easy to perform using the optionally available calibration kits (automatic calibration function without calibration screws to be performed only via the keyboard).

- ▶ Waterproof (IP 67)
- Special external measuring electrode on cable
- High accuracy
- Auto-power-off for battery conservation
- Supplied with calibration solutions
- Data hold function
- Easy-to-read digital display
- Easy to use