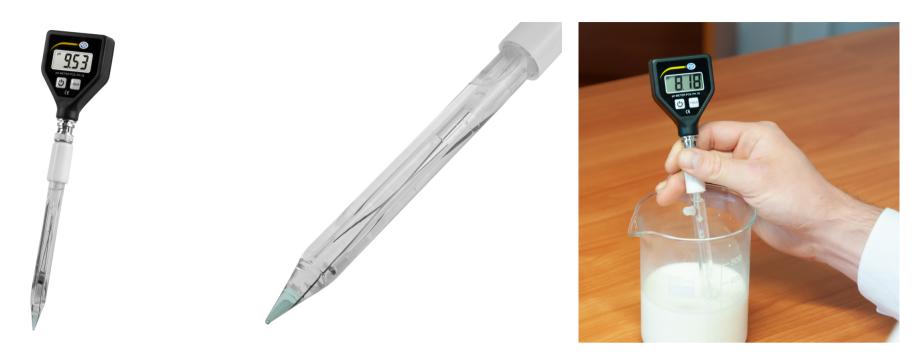

## **Environmental Meter PCE-PH 18**

Environmental meter PCE-PH 18

Soil pH meter / Soil, mud and viscous liquids / Easy operation / BNC connection for alternative probes / Pointed glass electrode

The ground pH meter PCE-PH 18 is a pH meter with a pointed glass electrode. Thanks to this glass electrode, the pH value can be determined with the soil pH meter in, for example, potting soil, sludge or else in viscous liquids, for example in a lye. Because of its small and compact design, the ground pH meter is ideally suited for mobile use.

Using the BNC connector, alternative electrodes can be connected to the ground pH meter. Thanks to the ease of use, the soil pH meter can be easily readjusted to another electrode.

- ▶ Ideal for measurements in the soil
- ► Manual one-point adjustment
- ► Easy-to-use interface
- ► Accuracy of ± 0.1 pH
- ► Exchangeable electrode through BNC connection
- ► 3 x 1.5V (LR44 AG-13 battery)