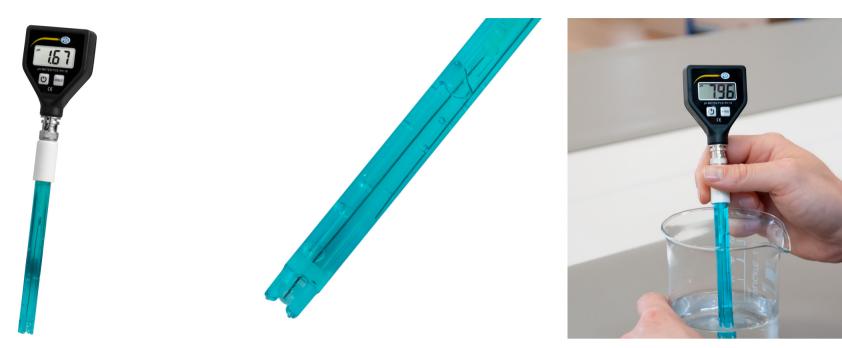

## pH Meter PCE-PH 16

pH Meter PCE-PH 16
pH meter / Easy operation / Connection for various BNC probes / Single-point adjustment / Measuring range 0.00 ... 14.00 pH / 3 x
1.5V LR 44 batteries

The pH meter PCE-PH 16 is a very easy-to-use measuring device for determining the pH value in a wide variety of liquids. With the help of the BNC connection of the pH meter, a wide variety of pH electrodes can be connected to the pH meter. With an accuracy of  $\pm$  0.1 pH and a resolution of 0.01 pH, very accurate measurements can be taken with the pH meter.

Thanks to its small and compact design, the pH meter is ideally suited for mobile use. In addition to the normal measuring function, the pH meter has a "HOLD" function. It is possible to freeze the current measured value on the pH meter.