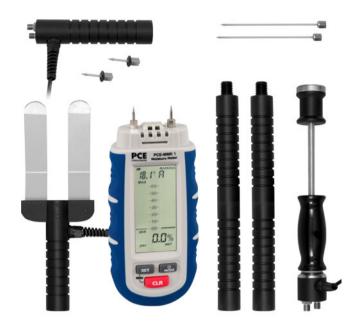

## Measures moisture content of wood, paper, textiles, concrete and other building materials - also measures ambient temperature and relative humidity

PCE-MMK 1 is a portable handheld digital moisture meter used to measure the moisture content of wood, paper, textiles, concrete and other building materials. This multifunction environmental meter also measures ambient temperature and ambient relative humidity.

Ideal for quality control and incoming goods inspections, this multipurpose moisture analyzer comes with short and long insertion needles as well as 3 different external electrodes (ramming, penetrating, paper). Self-test or pre-set measuring modes based on material type are available from the user friendly navigation menu, as are temperature compensation, maximum / minimum value, LCD backlight and dry-moist-wet indicator settings. An easy-to-read display shows digital and bar graph values on screen. Moisture % displayed is material moisture with respect to dry mass (e.g., 100 % material moisture for 1 kg of wet wood = 500 g water).