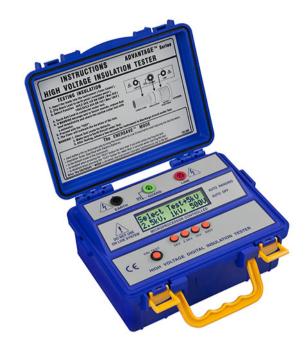

## **Insulation Meter PCE-IT413**

## Insulation MeterPCE-IT413 For high tension up to 5,000

The PCE-IT413 Insulation Meter belongs to a series of highly accurate resistance devices that have a 6 digit display. These Insulation Meters have been developed specifically for technical service and for difficult measurement conditions. One of the advantages is the built in protection to avoid errors originating from loss of current. The Insulation Meter contains a microprocessor and both optical and visual alarms. Factory calibration ensures the most accurate measurements with this series of Insulation Meters.

- ▶ For professionals
- ▶ 6 digit LCD
- ▶ Measurements according to VDE 0413 part 1
- ▶ Test tension up to 5,000V
- ▶ 3 year warranty
- ► Safety standards:

IEC-1010-1; CAT III

IEC- 1010- 1

EN 61010-1

► EMV