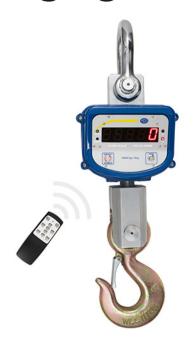

## Hanging Scales PCE-CS 10000N

PCE-CS 10000N are a digital battery-powered heavy-duty industrial crane, lifter, suspended or hanging scales, dynamometer, electronic balance or weighing hook that displays measurement values in kilograms (kg) or pounds (lbs). The scales are delivered factory calibrated and include a hook, shackle and remote control. For an additional fee, the scales can be calibrated according to ISO standards.

- ► Maximum weighing capacity: 10000 kg / 22046 lbs ≈ 10 Tons
- ▶ Resolution: 5 kg
- ► Tare range: 100% full scale
- ▶ Displays measurement values in kilograms (kg) or pounds (lbs)
- ▶ Comes factory calibrated (see accessories for optional ISO calibration)
- ▶ Includes hook, shackle and remote control
- Features zero, tare, hold, sum / accumulation, battery voltage indication and adjustable brightness functions