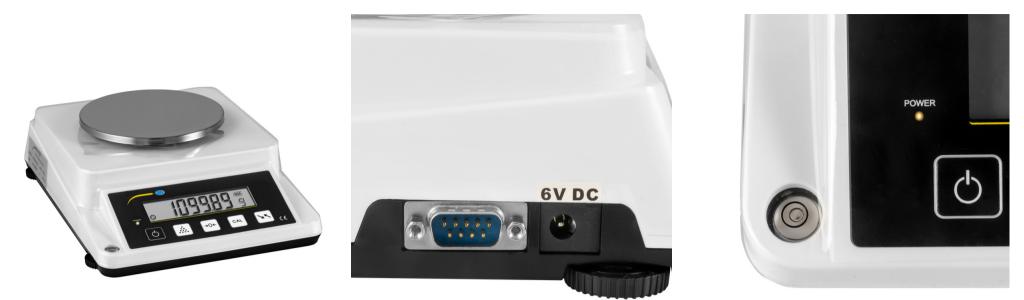

## Compact balance with piece counting function / Usable batteries for mobile operation / RS-232 interface / Level for aligning the scale / For mobile use

The compact balance is a scale for daily laboratory use. Another function besides the normal measurement function of the compact balance is the piece counting function. This function allows the compact balance to determine the number of screws, for example. Thus, for example, the compact balance can also be used in logistics. So that the display is readable even in poor lighting conditions, the display of the compact balance has a backlight.

In addition to the measuring functions, the compact balance also has an RS 232 interface. Thanks to this interface, the measured values can be transferred to a PC, for example. This compact balance can be used for stationary as well as for mobile use. For mobile use, the compact balance requires 3 x 1.5V AA batteries, which can be used quickly and easily.

- Piece counting function
- RS-232 interface
- Backlight
- Battery operation for mobile use
- Level indicator to align the scale
- High precision

www.pce-instruments.com