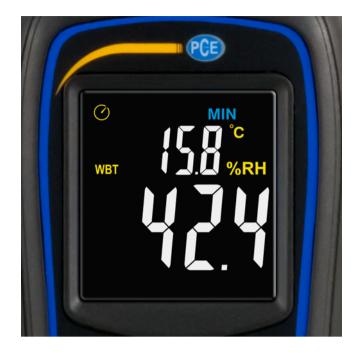

## Handheld mini climate meter measures air temperature, relative humidity, dew point temperature and wet bulb temperature

PCE-444 is a combination digital hygrometer and digital thermometer used to measure air temperature, relative humidity, dew point temperature and wet bulb temperature. This portable handheld pocket-sized mini thermo-hygrometer allows for the quick and easy determination of indoor ambient environmental conditions. Applications include monitoring climates of refrigerated trucks, warehouses, construction sites and HVAC installations, where excess moisture, condensation and uneven temperatures can create mold, spoilage and health hazards.

- ▶ Measures air temperature, relative humidity, dew point temperature and wet bulb temperature
- ▶ Temperature units displayed in degrees Celsius (°C) and degrees Fahrenheit (°F)
- ▶ Minimum, maximum and hold functions
- ▶ Easy-to-read backlit LCD screen
- ► Low-battery indicator
- Quick response time
- Automatic shutdown (can be disabled)