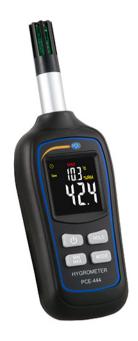

## Handheld Hygrometer PCE-444

**PCE-444 Handheld Hygrometer** 

## Handheld mini climate meter measures air temperature, relative humidity, dew point temperature and wet bulb temperature

PCE-444 is a combination digital hygrometer and digital thermometer used to measure air temperature, relative humidity, dew point temperature and wet bulb temperature. This portable handheld pocket-sized mini thermo-hygrometer allows for the quick and easy determination of indoor ambient environmental conditions. Applications include monitoring climates of refrigerated trucks, warehouses, construction sites and HVAC installations, where excess moisture, condensation and uneven temperatures can create mold, spoilage and health hazards.

- ▶ Measures air temperature, relative humidity, dew point temperature and wet bulb temperature
- ▶ Temperature units displayed in degrees Celsius (°C) and degrees Fahrenheit (°F)
- ▶ Minimum, maximum and hold functions
- ▶ Easy-to-read backlit LCD screen
- ► Low-battery indicator
- Quick response time
- Automatic shutdown (can be disabled)