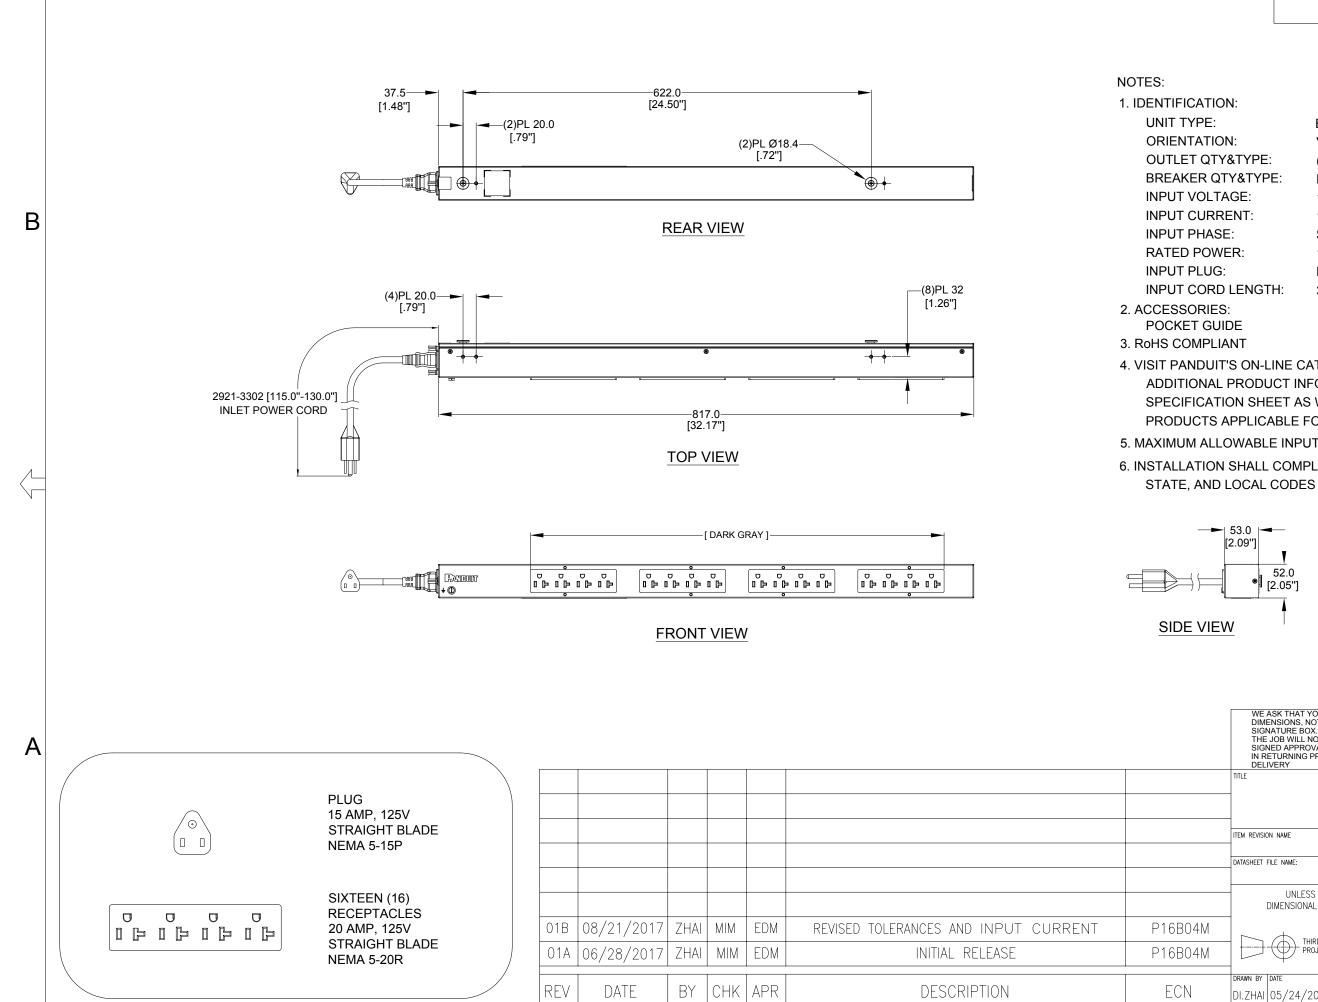

2

2

| 1 |             |        |
|---|-------------|--------|
|   | PANDUIT P/N | WEIGHT |
|   | P16B04M     | 2.0kg  |

В

7/

| IFICATION:      |                   |
|-----------------|-------------------|
| TTYPE:          | BASIC             |
| ENTATION:       | VERTICAL, HALF    |
| LET QTY&TYPE:   | (16) 5-20R        |
| AKER QTY&TYPE:  | N/A               |
| JT VOLTAGE:     | 100-120VAC        |
| JT CURRENT:     | 15A (12A DERATED) |
| JT PHASE:       | SINGLE-PHASE      |
| ED POWER:       | 1.9kVA            |
| JT PLUG:        | NEMA 5-15P        |
| JT CORD LENGTH: | 3m [10']          |
| SSORIES:        |                   |
| KET GUIDE       |                   |
| COMPLIANT       |                   |

4. VISIT PANDUIT'S ON-LINE CATALOG AT WWW.PANDUIT.COM FOR ADDITIONAL PRODUCT INFORMATION CONTAINED IN THE SPECIFICATION SHEET AS WELL AS A CURRENT LIST OF PRODUCTS APPLICABLE FOR USE WITH THIS PART

5. MAXIMUM ALLOWABLE INPUT POWER = 1.9kW

6. INSTALLATION SHALL COMPLY WITH ALL APPLICABLE NATIONAL,

|       | WE ASK THAT YOU CHECK FULLY THE<br>DIMENSIONS, NOTES, AND SIGN THE CLIENT                                                                                                |                                                  |      |          |            |                                      |   |  |
|-------|--------------------------------------------------------------------------------------------------------------------------------------------------------------------------|--------------------------------------------------|------|----------|------------|--------------------------------------|---|--|
|       | SIGNATURE BOX.<br>THE JOB WILL NOT PROGRESS WITHOUT<br>SIGNED APPROVAL, PLEASE DO NOT DELAY                                                                              |                                                  |      |          | DATE       |                                      | Δ |  |
|       | IN R                                                                                                                                                                     | IN RETURNING PROOF AS IT WILL AFFECT<br>DELIVERY |      |          |            |                                      |   |  |
|       | TITLE                                                                                                                                                                    |                                                  | B    | BASIC SE | RIE        | S PDU                                |   |  |
|       |                                                                                                                                                                          |                                                  | D    |          | B04        |                                      |   |  |
|       | -                                                                                                                                                                        |                                                  |      | CUSTOM   | IER DRAWIN | IG                                   |   |  |
|       | ITEM REVISI                                                                                                                                                              | ON NAME                                          |      |          |            |                                      |   |  |
|       |                                                                                                                                                                          |                                                  |      |          |            |                                      |   |  |
|       | DATASHEET                                                                                                                                                                | FILE NAME:                                       |      |          |            |                                      |   |  |
|       | UNLESS OTHERWISE SPECIFIED<br>DIMENSIONAL TOLERANCE ARE: mm [IN]<br>Tolerance(mm)<br>0<4.50 ±0.5<br>504.4500 ±1.5<br>504.4500 ±1.5<br>5004.4500 ±1.5<br>10004.42000 ±2.5 |                                                  |      |          |            | MATERIAL/COLOR:                      |   |  |
|       |                                                                                                                                                                          |                                                  |      |          |            | N/A<br>drawing number:<br>P16B04M_DC |   |  |
| 6B04M |                                                                                                                                                                          |                                                  |      |          |            |                                      |   |  |
| 5B04M |                                                                                                                                                                          |                                                  |      |          |            |                                      |   |  |
|       |                                                                                                                                                                          |                                                  |      |          |            |                                      |   |  |
|       | DRAWN BY                                                                                                                                                                 | DATE                                             | СНК  | SCALE    |            | SCALE                                |   |  |
| .CN   | DI.ZHAI                                                                                                                                                                  | 05/24/2017                                       | SEAN | NONE     |            | SHT 1 OF 1 B                         |   |  |
|       | -                                                                                                                                                                        | 1                                                |      |          |            |                                      |   |  |