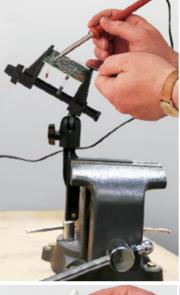

Use the Vise Buddy Jr. to instantly transform your bench vise into a precision vise without changing work stations! Perfect for arts and crafts, jewelry and model making, electronics and other small projects. Your work is held gently, but securely, and can be positioned exactly where you want it. The Vise Buddy Jr. - The versatile workbench buddy!

Model 207 VISE BUDDY IR.

> A precision vise that works easily with your existing bench vise

> > Sturdy in both horizontal and vertical positions

7540 Colbert Drive | Reno, Nevada 89511 1 (800) 759-7535 | www.panavise.com