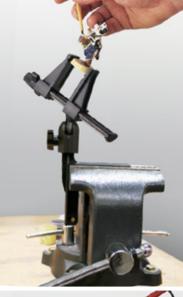

Use the Vise Buddy Jr. to instantly transform your bench vise into a precision vise without changing work stations! Perfect for arts and crafts, jewelry and model making, electronics and other small projects. Your work is held gently, but securely, and can be positioned exactly where you want it. The Vise Buddy Jr. - The versatile workbench buddy!

Model 207 VISE BUDDY IR.

> A precision vise that works easily with your existing bench vise

> > Sturdy in both horizontal and vertical positions

7540 Colbert Drive | Reno, Nevada 89511 1 (800) 759-7535 | www.panavise.com