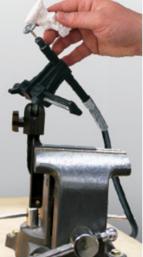

Use the Vise Buddy Jr. to instantly transform your bench vise into a precision vise without changing work stations! Perfect for arts and crafts, jewelry and model making, electronics and other small projects. Your work is held gently, but securely, and can be positioned exactly where you want it. The Vise Buddy Jr. - The versatile workbench buddy!

Model 207 VISE BUDDY IR.

> A precision vise that works easily with your existing bench vise

> > Sturdy in both horizontal and vertical positions

7540 Colbert Drive | Reno, Nevada 89511 1 (800) 759-7535 | www.panavise.com