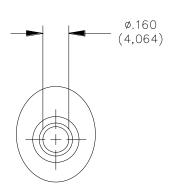

#### **Features**

- Alligator Clip features a banana jack interface for quick and easy attachment to various lengths of banana plug patch cords
- Alligator jaw opens up to .300" (7,62mm) for attachment to most test terminals
- Flexible boot provides insulation protection