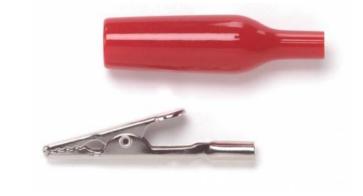

# Model 2240 Alligator Clip to Banana Jack with Flexible Boot

#### **Features**

- Alligator Clip features a banana jack interface for quick and easy attachment to various lengths of banana plug patch cords
- Alligator jaw opens up to .300" (7,62mm) for attachment to most test terminals
- Flexible boot provides insulation protection

#### **Materials**

Alligator: Steel, Nickel Plated

Flexible Boot: Vinyl, Color per Part Number