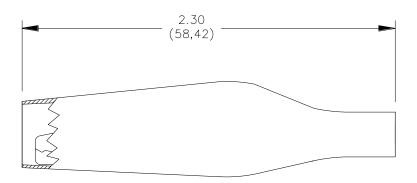

#### **Features**

- Alligator Clip features a banana jack interface for quick and easy attachment to various lengths of banana plug patch cords
- Alligator jaw opens up to .300" (7,62mm) for attachment to most test terminals
- Flexible boot provides insulation protection

#### **Materials**

Alligator: Steel, Nickel Plated

Flexible Boot: Vinyl, Color per Part Number