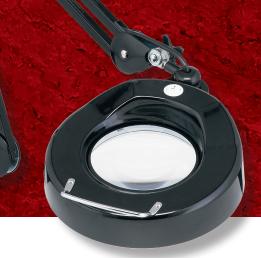

## **Economy Fluorescent Magnifiers - EM Series**

Our value line of magnifying lamps provide excellent optics, with light-weight arm and shade construction. These 5" round crown white glass magnifiers come in two distinct magnifications: 3 Diopter (1.75x) and 5 Diopter (2.25x). These are the perfect lamps for retail and light duty use.

These magnifiers use a high output 22W circular bulb. Bulb shields are included standard, for additional operator safety.

These lamps are sold standard with a table edge mounting clamp, but can be used with a whole array of optional mounting choices (explained below).

## **FEATURES:**

- Crown White Optical Quality Glass
- Table Edge Clamp Standard
- 120V Only

- Integrated Shade Grab Handle
- Optional Mounting Bases Available
- Choice of Two Magnifications