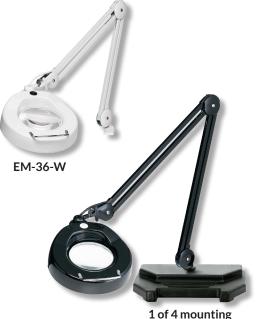

## **SPECIFICATIONS:**

| Part<br>Number | Arm Reach |     | Magnification        |                      | Finish |       |
|----------------|-----------|-----|----------------------|----------------------|--------|-------|
|                | 36"       | 45" | 3 Diopter<br>(1.75x) | 5 Diopter<br>(2.25x) | Black  | White |
| EM-36-5D-B     | 1         |     |                      | ✓                    | ✓      |       |
| EM-36-5D-W     | ✓         |     |                      | ✓                    |        | ✓     |
| EM-36-B        | ✓         |     | ✓                    |                      | 1      |       |
| EM-36-W        | ✓         |     | ✓                    |                      |        | ✓     |
| EM-45-5D-B     |           | ✓   |                      | ✓                    | 1      |       |
| EM-45-5D-W     |           | ✓   |                      | ✓                    |        | ✓     |
| EM-45-B        |           | 1   | ✓                    |                      | 1      |       |
| EM-45-W        |           | 1   | ✓                    |                      |        | ✓     |

## ALSO AVAILABLE FOR THIS MAGNIFIER:

Optional Add-On Lenses – 4 Diopter (1x) "AO-4D" and 6 Diopter (1.5x) "AO-6D"

Optional Mounting Choices – Portable weighted bases, heavier duty table edge clamps, permanent mount screw downs, as well as floor roll-around base assemblies.