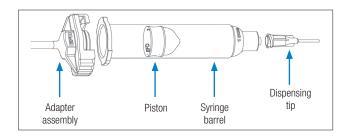

## **Don't Forget to Order Your Components**

EFD Optimum® components are designed to work with your dispenser as part of a complete, integrated system that produces the most accurate, repeatable deposits possible.

- · Adapter assembly
- Syringe barrels
- SmoothFlow<sup>™</sup> pistons
- Dispensing tips
- Tip caps and end caps