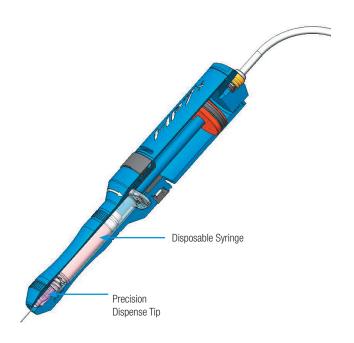

The innovative HPx<sup>™</sup> Series dispensing tools make it easy to apply precise amounts of very thick assembly fluids like silicones, medical-grade adhesives and epoxies through small gauge dispense tips. Workers produce better quality parts in much less time with no hand fatigue.

HPx tools are used with EFD air-powered dispensers, and can also be mounted to the EFD automated dispensing systems. They feature a unique design that increases the pressure inside a disposable syringe up to 7X.

## **Features and Benefits**

- Lightweight aluminum handpiece; easy to hold
- Low level fluid indicator lets operators know when to replace the syringe barrel
- Easy tip installation/removal with built-in wrench
- Uses small gauge Optimum<sup>®</sup> dispense tips and Optimum disposable syringe barrels for convenient fluid management
- Fast, consistent application of very thick fluids
- Eliminates hand fatigue
- Improves quality, minimizes rework and rejects