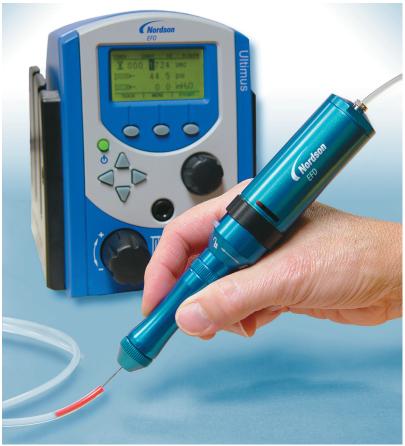

# Extra dispensing power in the palm of your hand

The unique HPx high-pressure dispensing tools make it easy to apply RTV silicones, epoxies, medical-grade adhesives and other very thick fluids.

| Part #  | Description            |  |
|---------|------------------------|--|
| 7023590 | HP3cc Dispensing Tool  |  |
| 7015289 | HP5cc Dispensing Tool  |  |
| 7012598 | HP10cc Dispensing Tool |  |

The innovative HPx<sup>™</sup> Series dispensing tools make it easy to apply precise amounts of very thick assembly fluids like silicones, medical-grade adhesives and epoxies through small gauge dispense tips. Workers produce better quality parts in much less time with no hand fatigue.

HPx tools are used with EFD air-powered dispensers, and can also be mounted to the EFD automated dispensing systems. They feature a unique design that increases the pressure inside a disposable syringe up to 7X.