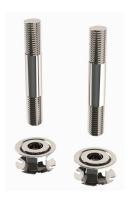

**CRDD9972** is a Post Extension Hardware Kit that includes two double threaded studs and two post inserts which can be added to standard Metro posts. To create taller posts on an existing shelf or cart, simply order this retrofit kit plus two stationary posts\*.

<sup>\*</sup>Total post length not to exceed 74"

| Part #        | Description                         | Nominal D x W x H |         |
|---------------|-------------------------------------|-------------------|---------|
|               |                                     | (in.)             | (mm)    |
| CRDD9971-2436 | 24x36 Clear Shield with Broom Clips | 24x36             | 610x914 |
| CRDD9972      | Post Extension Hardware Kit         | n/a               | n/a     |