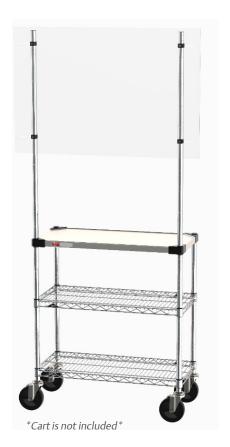

Pictured: **CRDD9971-2436** 

\*Cart is not included\*

## **Social Distancing Shield**

Be safe & be seen.

The Social Distancing Shield can be added to any 30"-36" Super Erecta® or Super Adjustable Super Erecta® cart to create safe working environments.

**CRDD9971-2436** includes a clear shield with post attachment clips already installed.