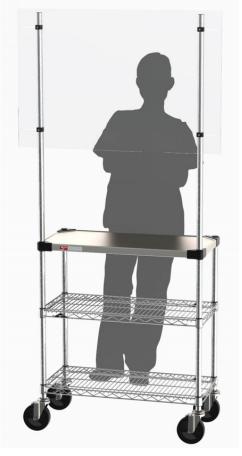

## Keep customers & employees safe.

The Social Distancing Shield can be added to Super Erecta® or Super Adjustable Super Erecta® posts on 30"-36" length units. Easily snap the shield onto any cart or shelving unit to create a safe working environment for employees and customers alike! Perfect for attaching to prep units in the back-of-house, or adding to customer facing stations.

## **Social Distancing Shield**

Be safe & be seen.

The Social Distancing Shield can be added to any 30"-36" Super Erecta® or Super Adjustable Super Erecta® cart to create safe working environments.

**CRDD9971-2436** includes a clear shield with post attachment clips already installed.