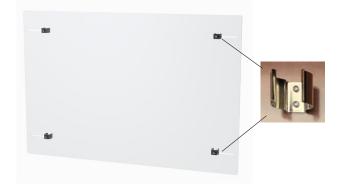

## **Social Distancing Shield**

Be safe & be seen.

The Social Distancing Shield can be added to any 30"-36" Super Erecta® or Super Adjustable Super Erecta® cart to create safe working environments.

**CRDD9971-2436** includes a clear shield with post attachment clips already installed.

<sup>\*</sup>Total post length not to exceed 74"

| Part #        | Description                         | Nominal D x W x H |         |
|---------------|-------------------------------------|-------------------|---------|
|               |                                     | (in.)             | (mm)    |
| CRDD9971-2436 | 24x36 Clear Shield with Broom Clips | 24x36             | 610x914 |
| CRDD9972      | Post Extension Hardware Kit         | n/a               | n/a     |