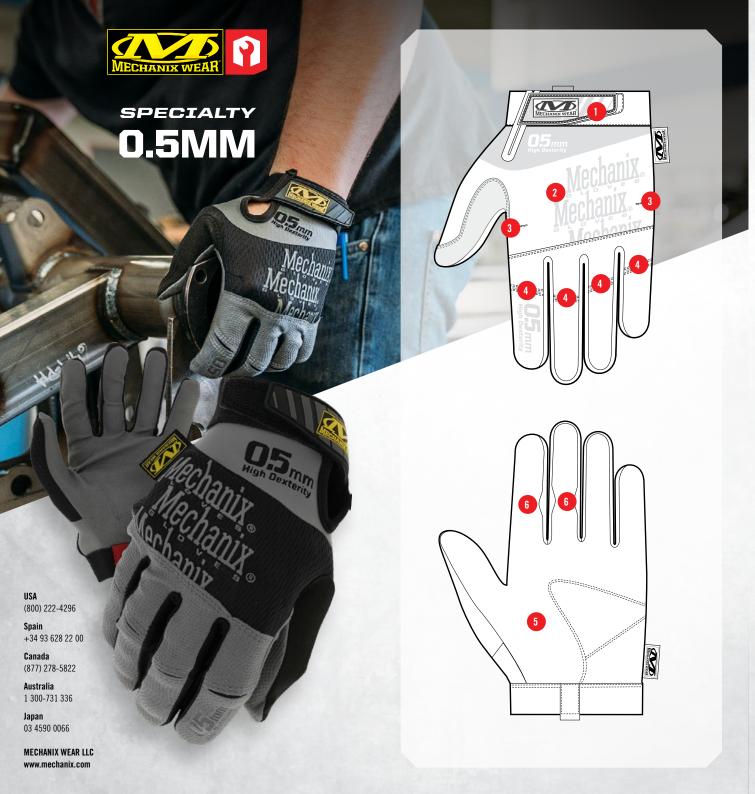

## **FEATURES**

- 1 Thermoplastic Rubber (TPR) closure provides a secure fit to the wrist.
- Form-fitting TrekDry material keeps hands cool and comfortable.
- 3 Three-dimensional patterning forms to the natural curvature of the hand.
- 4 Flex inserts improve finger mobility.
- High-dexterity 0.5mm AX-Suede palm material provides precision feel.
- 6 Hourglass finger design eliminates material overlap.