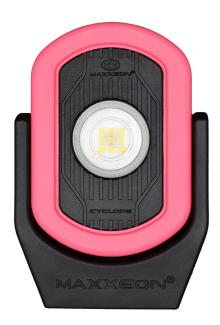

## Product No. MXN00815

•Palm sized mini work light featuring wide, round floodlight beam.

•720 lumens on high, run time 2 hours

- •360 lumens on medium, run time 5.5 hours
- •180 lumens on low, run time 10 hours

•LiPo battery recharges via USB-C charging port, cable included.

•Handle rotates 360 degrees with 12 indented positions.

•High strength rare-earth magnet with a protective covering built into handle.

•Tough Nylon body, polycarbonate lens & nylon handle.

•Threaded port allows connection of optional tripod (MXN10171) or suction cup mounts (MXN10170).

•Heavy duty waterproof switch with superior tactility.

•Four green LEDs work in 25% increments to show the battery level while in use and while charging.

•Charge time: 3 hours

•IP-64: dustproof + water resistant to rain; Drop Test: 6 ft

•Other available colors: MXN00810 RED, MXN00811 HiVis Green, MXN00812 HiVis Yellow, MNX00813 HiVis Orange, MXN00814 Blue