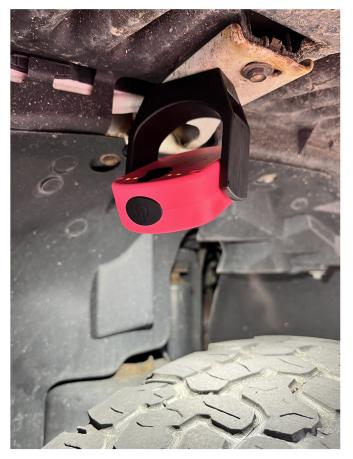

•LiPo battery recharges via USB-C charging port, cable included.

•Handle rotates 360 degrees with 12 indented positions.

•High strength rare-earth magnet with a protective covering built into handle.

•Tough Nylon body, polycarbonate lens & nylon handle.

•Threaded port allows connection of optional tripod (MXN10171) or suction cup mounts (MXN10170).

•Heavy duty waterproof switch with superior tactility.

•Four green LEDs work in 25% increments to show the battery level while in use and while charging.