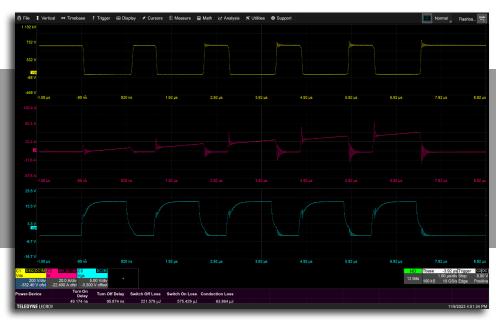

# Power-Device Software

The Power-Device software option allows for simplified silicon carbide (SiC) and gallium nitride (GaN) analysis by automatically and accurately measuring captured double pulse test (DPT) waveforms.

# **Complete In-Circuit Debug**

Leverage the variety and power of Teledyne LeCroy's comprehensive probe coverage and combine it with Power-Device to analyze double pulse test (DPT) waveforms, making it ideal for wide bandgap device characterization.

#### **Flexible and Efficient**

Power-Device is flexible and allows measurements to be made automatically as defined by JEDEC guidelines as well as the ability to set any of the limits up manually.

## **Easy Setup and Configuration**

Tell the software what your signals are, adjust horizontal and vertical skews on the fly, and let Power-Device present measurement results in an easy to read, interactive table with the ability to track individual measurements.