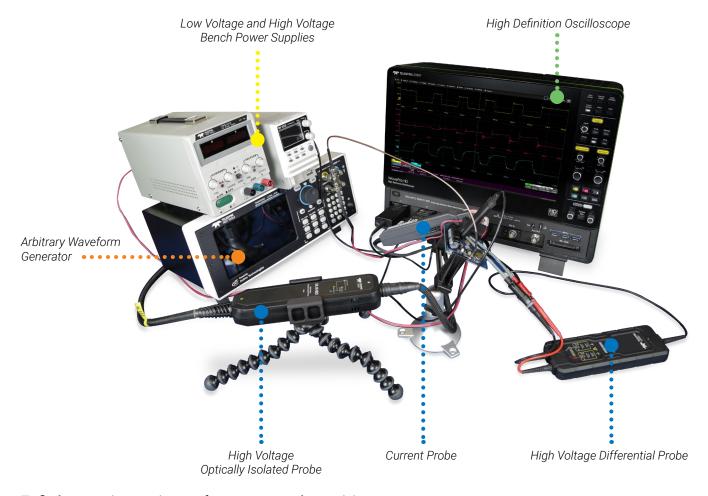

# **Complete In-Circuit Debug**

Leverage the variety and power of Teledyne LeCroy's comprehensive probe coverage and combine it with Power-Device to analyze double pulse test (DPT) waveforms, making it ideal for wide bandgap device characterization.

#### To find appropriate equipment for your setup, please visit:

- Power probes: <u>teledynelecroy.com/powerprobes</u>
- Power supplies: teledynelecroy.com/power-supplies
- AWGs: teledynelecroy.com/waveform-function-generators
- High Definition Oscilloscopes: teledynelecroy.com/hdo